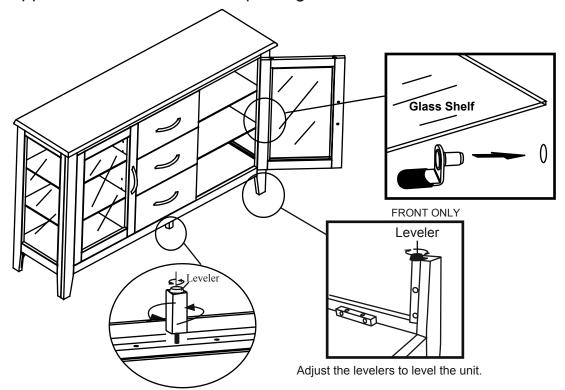

## STEP 1

Insert support leg to the bottom of the sideboad as shown on Fig1. Insert the shelf pin supporter into the server and place glass shelf on them as shown on Fig.1

Adjust the levelers to level the unit.