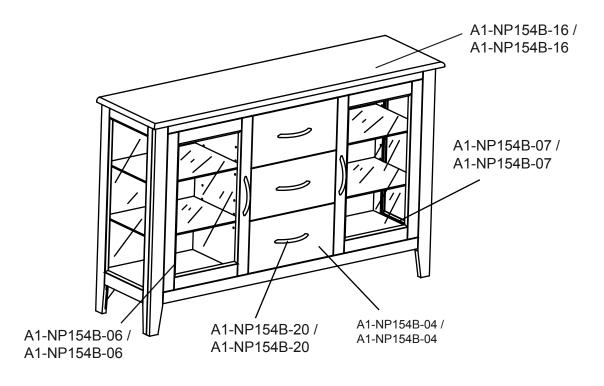

## **PARTS LIST**

| PART NO                        | FIGURE  | DESCRIPTION     | QTY   |
|--------------------------------|---------|-----------------|-------|
| A1-NP154B-01 /<br>A1-NP154B-01 |         | Hardware Bag    | 1 pce |
| A1-NP154B-16 /<br>A1-NP154B-16 |         | Table Top       | 1 pce |
| A1-NP154B-04 /<br>A1-NP154B-04 |         | Drawer          | 3 pcs |
| A1-NP154B-06 /<br>A1-NP154B-06 |         | Door Glass      | 2 pcs |
| A1-NP154B-07 /<br>A1-NP154B-07 |         | Glass Shelf     | 4 pcs |
| A1-NP154B-20 /<br>A1-NP154B-20 |         | Handle          | 5 pcs |
| A1-NP154B-30 /<br>A1-NP154B-30 | <u></u> | Plastic Nail    | 2 pce |
| A1-NP154B-22 /<br>A1-NP154B-22 |         | Levelers        | 3 pcs |
| A1-NP154B-29 /<br>A1-NP154B-29 |         | Center Bun Foot | 1 pce |