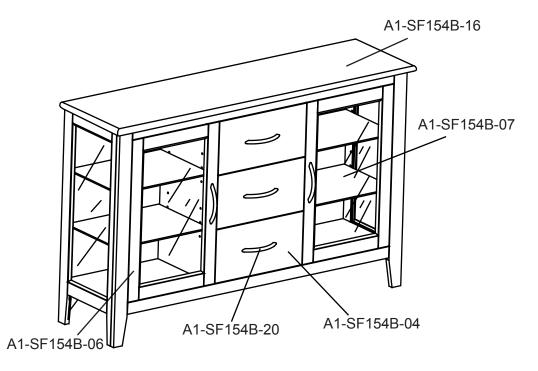

## PARTS LIST

| PART NO      | FIGURE       | DESCRIPTION     | QTY   |
|--------------|--------------|-----------------|-------|
| A1-SF154B-01 |              | Hardware Bag    | 1 pce |
| A1-SF154B-16 |              | Table Server    | 1 pce |
| A1-SF154B-04 |              | Drawer          | 3 pcs |
| A1-SF154B-06 |              | Door Glass      | 2 pcs |
| A1-SF154B-07 |              | Glass Shelf     | 4 pcs |
| A1-SF154B-20 |              | Handle          | 5 pcs |
| A1-SF154B-30 | $\bigcirc P$ | Plastic Nail    | 2 pce |
| A1-SF154B-22 |              | Levelers        | 3 pcs |
| A1-SF154B-29 | •            | Center Bun Foot | 1 pce |