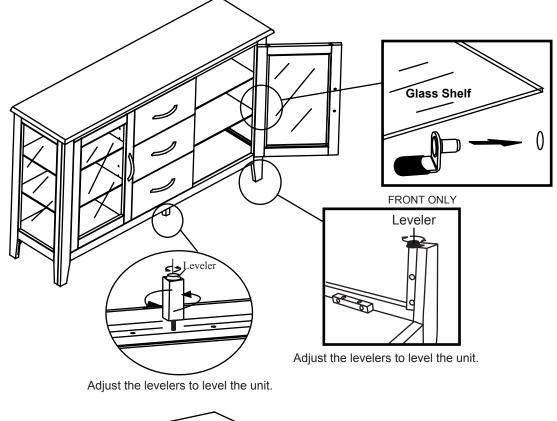

### STEP 1

Insert support leg to the bottom of the sideboad as shown on Fig1. Insert the shelf pin supporter into the server and place glass shelf on them as shown on Fig.1

IMPORTANT NOTE : ~ Please keep all hardware out of the reach of children. CARE INSTRUCTION ~ Be sure to use the same type of polish consistenly. Your furniture will appear cloudy or streaky if oil based or wax based polishes are interchanged. ~ Spray your furniture surface evenly. Wipe in a circular motion with a soft clean cloth.