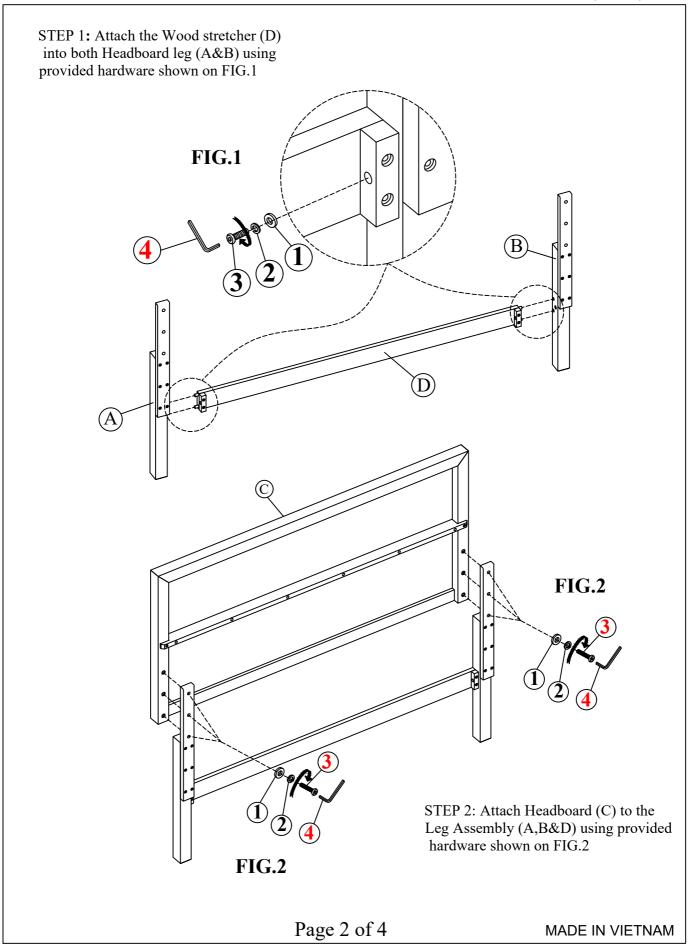

### **ASSEMBLY INSTRUCTIONS**

PROD. NO: BFC2001F, BFG2001F, BFP2001F

| Components List: |                                       |                  |       |  |  |
|------------------|---------------------------------------|------------------|-------|--|--|
| NO.              | DESCRIPTION                           |                  | Q' TY |  |  |
| A                | · · · · · · · · · · · · · · · · · · · | HB Right Leg     | 1pc   |  |  |
| В                | 2.                                    | HB Left Leg      | 1pc   |  |  |
| С                |                                       | Headboard        | 1pc   |  |  |
| D                |                                       | Wood stretcher   | 1pc   |  |  |
| Е                |                                       | Footboard        | 1pc   |  |  |
| F                |                                       | Side rail        | 2pcs  |  |  |
| G                | <b>←</b>                              | Support Leg      | 5pcs  |  |  |
| Н                |                                       | Roll Slat(13pcs) | 1Set  |  |  |

| Hardware List |                     |             |          |       |  |  |  |
|---------------|---------------------|-------------|----------|-------|--|--|--|
| NO.           | DESCRIPTION         | SIZE        | SKETCH   | Q' TY |  |  |  |
| 1             | Flat Washers        | 8*19*2mm    | 0        | 8pcs  |  |  |  |
| 2             | Spring Washers      | 8mm         | <b>Q</b> | 16pcs |  |  |  |
| 3             | Allen Bolts         | 5/16"*40mm  | <b>O</b> | 8pcs  |  |  |  |
| 4             | Allen Key           | 4*30*80mm   |          | 1pc   |  |  |  |
| 5             | Allen bolt          | 5/16"*70mm  |          | 8pcs  |  |  |  |
| 6             | Half moon<br>washer | Ø5/16"      | Ø        | 8pcs  |  |  |  |
| 7             | Hexagon             | Ø5/16"*12mm | <b>@</b> | 8pcs  |  |  |  |
| 8             | Wrench              | 12mm        | Se .     | 1pc   |  |  |  |
| 9             | Wood Screw          | #8*32mm     | •        | 6pcs  |  |  |  |