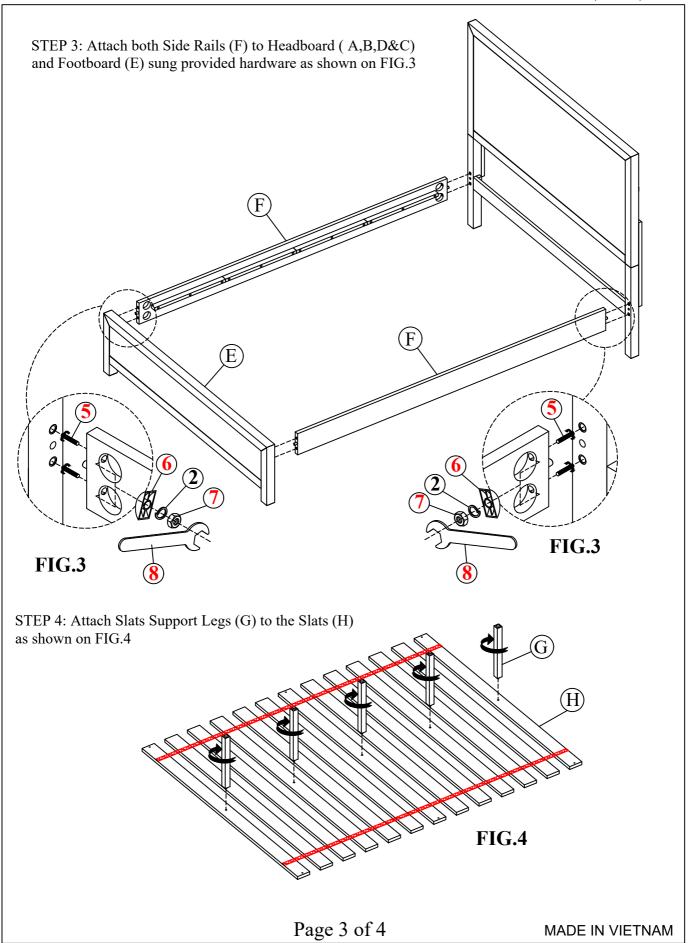

### **ASSEMBLY INSTRUCTIONS**

PROD. NO: BFC2001F, BFG2001F, BFP2001F STEP 5: Attach the Slats (H) to the Side Rails (F) using provided hardware as shown in FIG.5 FIG.5 Assembly is now completed.

Page 4 of 4

| Components List: |                                       |                  |       |  |  |
|------------------|---------------------------------------|------------------|-------|--|--|
| NO.              | DESCRIPTION                           |                  | Q' TY |  |  |
| A                | · · · · · · · · · · · · · · · · · · · | HB Right Leg     | 1pc   |  |  |
| В                | 2.                                    | HB Left Leg      | 1pc   |  |  |
| С                |                                       | Headboard        | 1pc   |  |  |
| D                |                                       | Wood stretcher   | 1pc   |  |  |
| Е                |                                       | Footboard        | 1pc   |  |  |
| F                |                                       | Side rail        | 2pcs  |  |  |
| G                | <b>←</b>                              | Support Leg      | 5pcs  |  |  |
| Н                |                                       | Roll Slat(13pcs) | 1Set  |  |  |

| Hardware List |                     |             |          |       |  |  |  |
|---------------|---------------------|-------------|----------|-------|--|--|--|
| NO.           | DESCRIPTION         | SIZE        | SKETCH   | Q' TY |  |  |  |
| 1             | Flat Washers        | 8*19*2mm    | 0        | 8pcs  |  |  |  |
| 2             | Spring Washers      | 8mm         | <b>Q</b> | 16pcs |  |  |  |
| 3             | Allen Bolts         | 5/16"*40mm  | <b>O</b> | 8pcs  |  |  |  |
| 4             | Allen Key           | 4*30*80mm   |          | 1pc   |  |  |  |
| 5             | Allen bolt          | 5/16"*70mm  |          | 8pcs  |  |  |  |
| 6             | Half moon<br>washer | Ø5/16"      | Ø        | 8pcs  |  |  |  |
| 7             | Hexagon             | Ø5/16"*12mm | <b>@</b> | 8pcs  |  |  |  |
| 8             | Wrench              | 12mm        | Se .     | 1pc   |  |  |  |
| 9             | Wood Screw          | #8*32mm     | •        | 6pcs  |  |  |  |