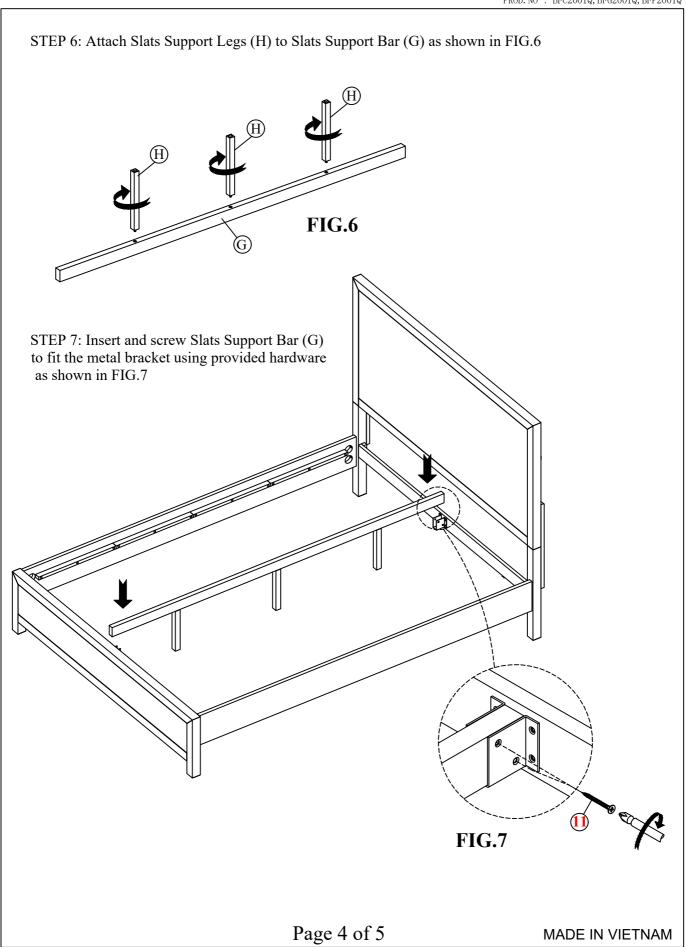

| 8pcs  |  |  |  |
| 8             | Hexagon          | Ø5/16"*12mm | <b>@</b>      | 8pcs  |  |  |  |
| 9             | Wrench           | 12mm        | $\mathcal{E}$ | 1pc   |  |  |  |
| 10            | "U" Bracket      | 64*59*52*2  | S             | 2pcs  |  |  |  |
| 11            | Wood Screw       | #8 *20mm    | •             | 4pcs  |  |  |  |
| 12            | Wood Screw       | #8*32mm     | •             | 6pcs  |  |  |  |

TIP: Store the Allen Key and Wrench in assembly in this product drawer or use masking or painter tape to affix it to the underside of the product. This will make it easier to find if you want to periodically tighten bolts or disassemble the product.

#### **ASSEMBLY INSTRUCTIONS**



#### **ASSEMBLY INSTRUCTIONS**



### **ASSEMBLY INSTRUCTIONS**



### **ASSEMBLY INSTRUCTIONS**