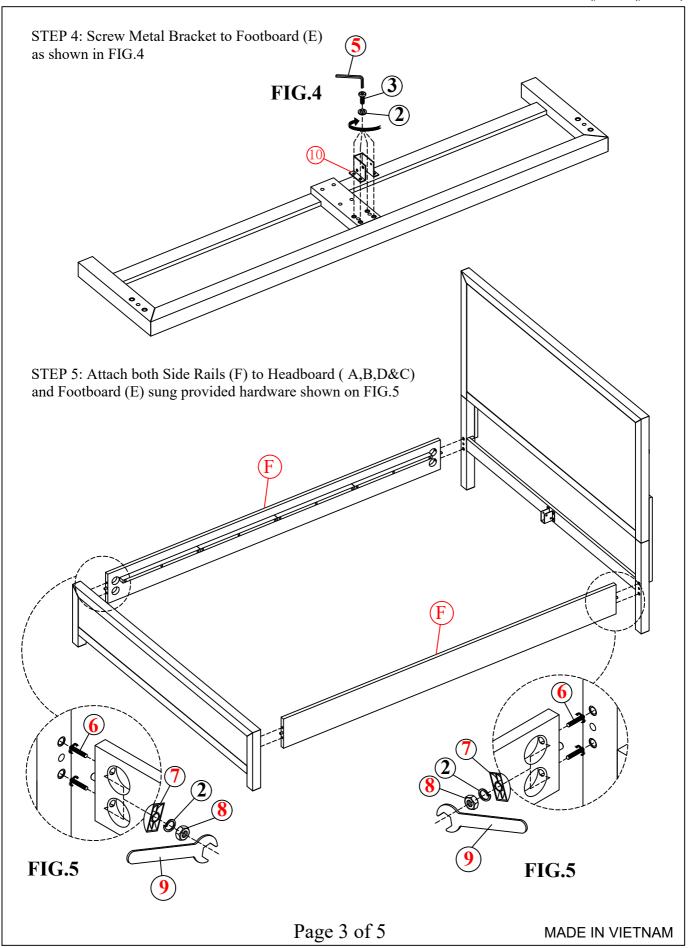

moon washer | Ø5/16"      | Ø             | 8pcs  |  |  |  |
| 8             | Hexagon          | Ø5/16"*12mm | <b>@</b>      | 8pcs  |  |  |  |
| 9             | Wrench           | 12mm        | $\mathcal{E}$ | 1pc   |  |  |  |
| 10            | "U" Bracket      | 64*59*52*2  | S             | 2pcs  |  |  |  |
| 11            | Wood Screw       | #8 *20mm    | •             | 4pcs  |  |  |  |
| 12            | Wood Screw       | #8*32mm     | •             | 6pcs  |  |  |  |

TIP: Store the Allen Key and Wrench in assembly in this product drawer or use masking or painter tape to affix it to the underside of the product. This will make it easier to find if you want to periodically tighten bolts or disassemble the product.

#### **ASSEMBLY INSTRUCTIONS**



#### **ASSEMBLY INSTRUCTIONS**



### **ASSEMBLY INSTRUCTIONS**



### **ASSEMBLY INSTRUCTIONS**