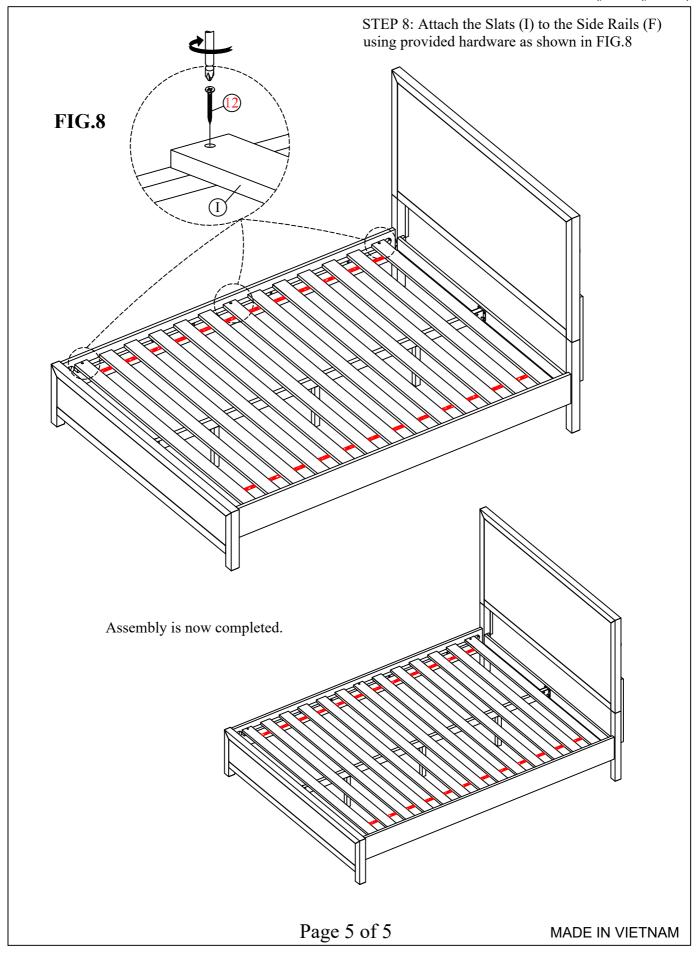

| Hexagon          | Ø5/16"*12mm | <b>@</b>      | 8pcs  |  |  |  |
| 9             | Wrench           | 12mm        | $\mathcal{E}$ | 1pc   |  |  |  |
| 10            | "U" Bracket      | 64*59*52*2  | S             | 2pcs  |  |  |  |
| 11            | Wood Screw       | #8 *20mm    | •             | 4pcs  |  |  |  |
| 12            | Wood Screw       | #8*32mm     | •             | 6pcs  |  |  |  |

TIP: Store the Allen Key and Wrench in assembly in this product drawer or use masking or painter tape to affix it to the underside of the product. This will make it easier to find if you want to periodically tighten bolts or disassemble the product.

#### **ASSEMBLY INSTRUCTIONS**



#### **ASSEMBLY INSTRUCTIONS**



### **ASSEMBLY INSTRUCTIONS**



### **ASSEMBLY INSTRUCTIONS**