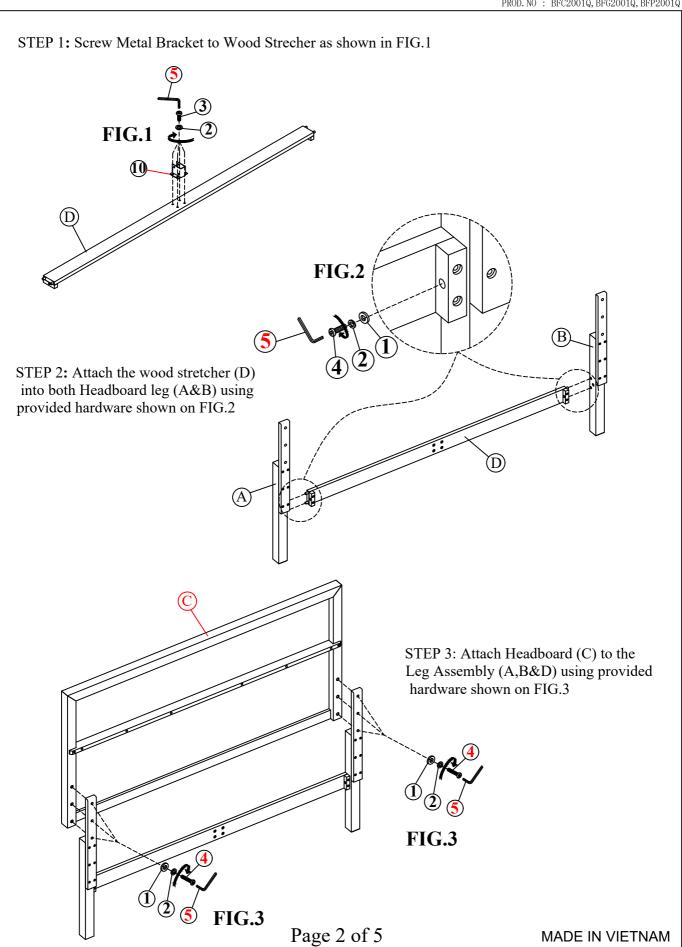

|  |  |  |
| 7             | Half moon washer | Ø5/16"      | Ø             | 8pcs  |  |  |  |
| 8             | Hexagon          | Ø5/16"*12mm | <b>@</b>      | 8pcs  |  |  |  |
| 9             | Wrench           | 12mm        | $\mathcal{E}$ | 1pc   |  |  |  |
| 10            | "U" Bracket      | 64*59*52*2  | S             | 2pcs  |  |  |  |
| 11            | Wood Screw       | #8 *20mm    | •             | 4pcs  |  |  |  |
| 12            | Wood Screw       | #8*32mm     | •             | 6pcs  |  |  |  |

TIP: Store the Allen Key and Wrench in assembly in this product drawer or use masking or painter tape to affix it to the underside of the product. This will make it easier to find if you want to periodically tighten bolts or disassemble the product.

#### **ASSEMBLY INSTRUCTIONS**



#### **ASSEMBLY INSTRUCTIONS**



### **ASSEMBLY INSTRUCTIONS**



### **ASSEMBLY INSTRUCTIONS**