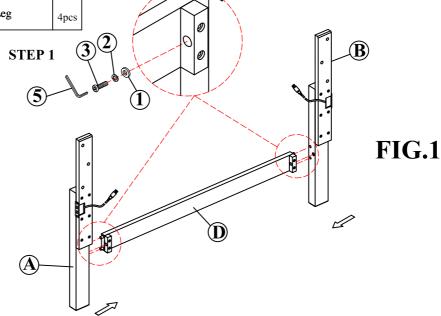

STEP 1: Attach the Wood Stretcher (D) to both Headboard Legs (A&B) using provided hardware as shown on FIG.1

Page 1 of 3

MADE IN VIETNAM