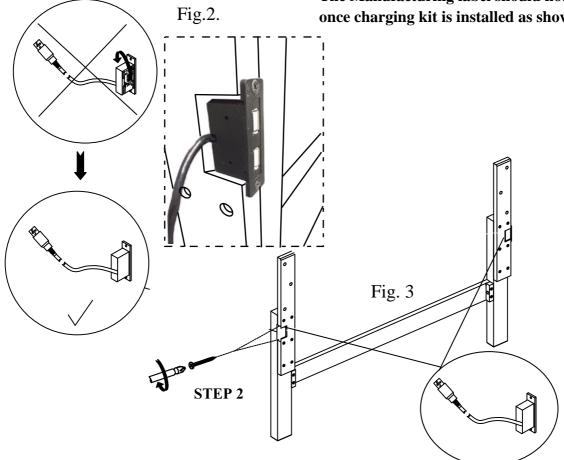

#### Note:

The Manufacturing label should not be visible once charging kit is installed as shown in Fig. 2.

STEP 2: Attach charging kit on the desired headboard leg using 2 screws and phillips screwdriver as shown in Fig. 3.