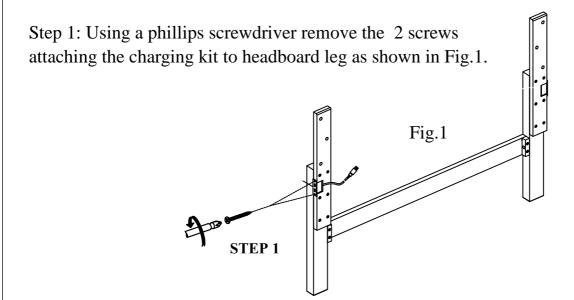

WINNERS ONLY  $_{\tiny \circledcirc}$  Charging Kit Removal And Installation.

# **ASSEMBLY INSTRUCTIONS**

BTB/BTG/BTH/BTP1001F BTB/BTG/BTH/BTP1001T

WARNING: Before the removal or installation of charging kit disconnect charging kit from any electrical outlets.

#### Note:

The Manufacturing label should not be visible once charging kit is installed as shown in Fig. 2.

STEP 2: Attach charging kit on the desired headboard leg using 2 screws and phillips screwdriver as shown in Fig. 3.