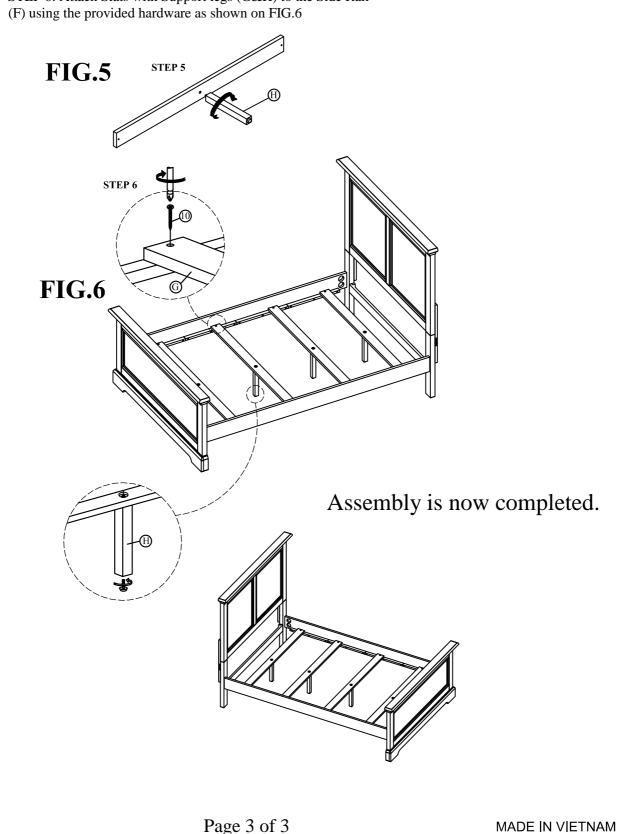

## **ASSEMBLY INSTRUCTIONS**

PROD.NO : BTB/BTG/BTH/BTP1001F PROD.NO : BTG/BTH/BTP1001Q

STEP 5: Attach Support Legs (H) to Slats (G)as shown on FIG.5. STEP 6: Attach Slats with Support legs (G&H) to the Side Rail