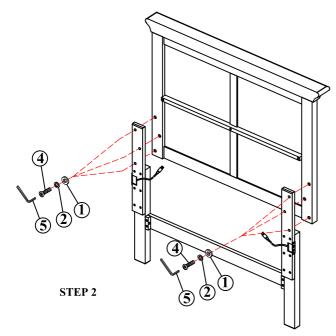

### **ASSEMBLY INSTRUCTIONS**

PROD.NO: BTB/BTG/BTH/BTP1001F PROD.NO: BTG/BTH/BTP1001Q

STEP 2: Attach the Headboard (C) to the Legs assembly (A,B&D) using provided hardware as shown on FIG.2

FIG.2

STEP 3: Attach both Bed Rails (F) to the Headboard assembly (A,B,D&C) using the provided hardware as shown on FIG.3