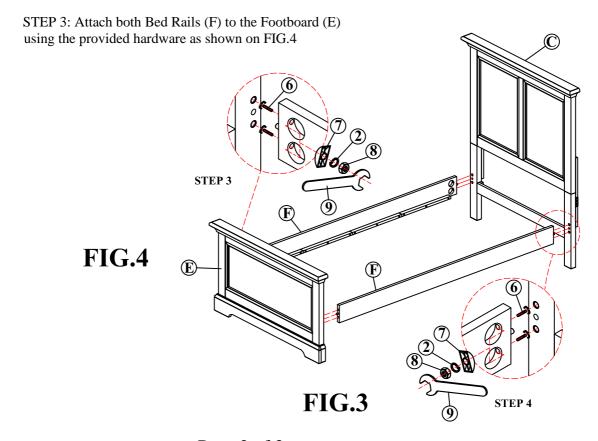

### **ASSEMBLY INSTRUCTIONS**

PROD.NO: BTB/BTG/BTH/BTP1001F PROD.NO: BTG/BTH/BTP1001Q

STEP 2: Attach the Headboard (C) to the Legs assembly (A,B&D) using provided hardware as shown on FIG.2

FIG.2

STEP 3: Attach both Bed Rails (F) to the Headboard assembly (A,B,D&C) using the provided hardware as shown on FIG.3