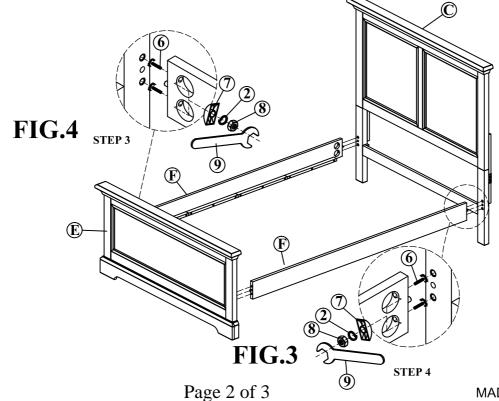

### **ASSEMBLY INSTRUCTIONS**

PROD.NO: BTG/BTH/BTP1001K

STEP 2: Attach the Headboard (C) to the Legs assembly (A,B&D) using provided hardware as shown on FIG.2

FIG.2

STEP 3: Attach both Bed Rails (F) to the Headboard assembly (A,B,D&C) using the provided hardware as shown on FIG.3

STEP 3: Attach both Bed Rails (F) to the Footboard (E) using the provided hardware as shown on FIG.4

MADE IN VIETNAM