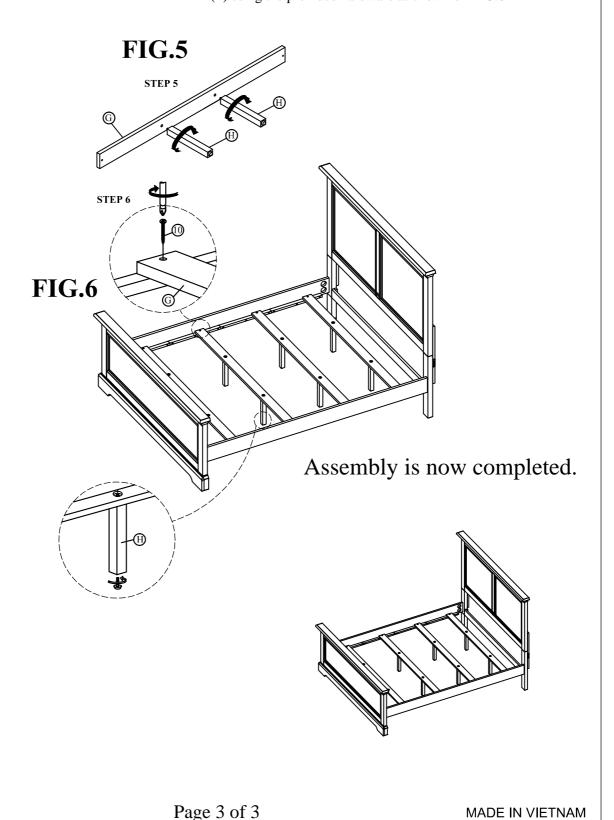

### **ASSEMBLY INSTRUCTIONS**

PROD.NO: BTG/BTH/BTP1001K

STEP 5: Attach Support Legs (H) to Slats (G)as shown on FIG.5. STEP 6: Attach Slats with Support legs (G&H) to the Side Rail (F) using the provided hardware as shown on FIG.6