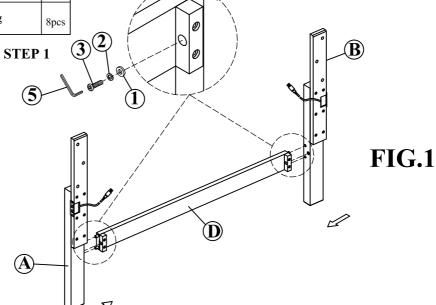

STEP 1: Attach the Wood Stretcher (D) to both Headboard Legs (A&B) using provided hardware as shown on FIG.1

Page 1 of 3

MADE IN VIETNAM