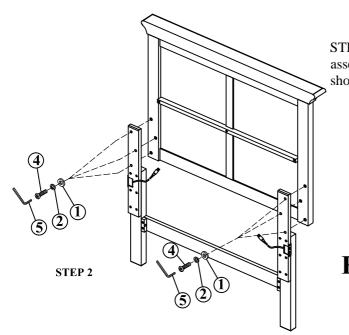

### **ASSEMBLY INSTRUCTIONS**

PROD.NO: BTG/BTH/BTP1001K

STEP 2: Attach the Headboard (C) to the Legs assembly (A,B&D) using provided hardware as shown on FIG.2

FIG.2

STEP 3: Attach both Bed Rails (F) to the Headboard assembly (A,B,D&C) using the provided hardware as shown on FIG.3