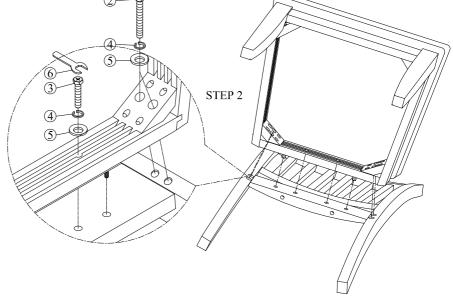

Thank you for purchasing this quality product. Be sure to check all packing materials carefully for small parts which may have come loose inside the carton during shipment.

back (A) by using flat washer (5), spring washer (4) and bolt (2) with open wrench (6) for the corners and flat washer (5), spring washer (4) and bolt (3) for the back.