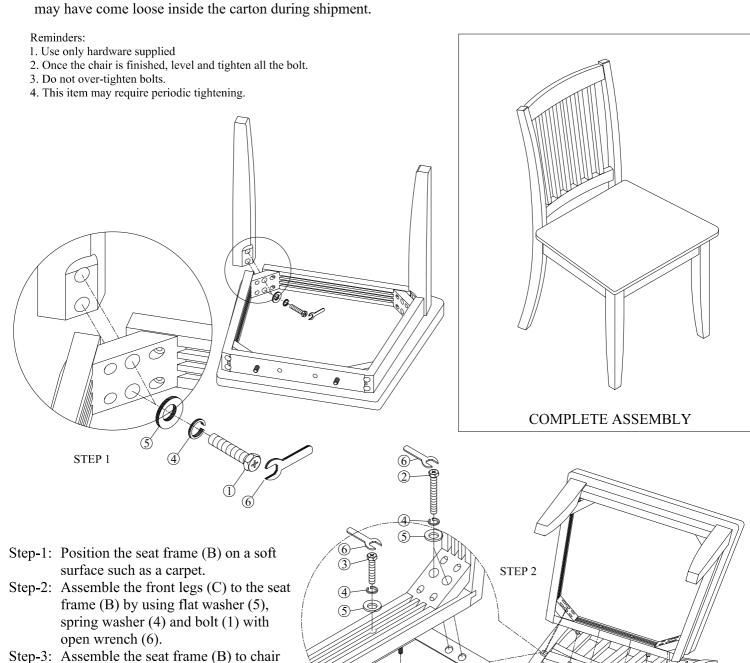

## **ASSEMBLY INSTRUCTIONS**

ITEM NO: BD-150S/C1-DL150S-C/C1-DL150S-P

Component List: Hardware List: (6) Open end Hex head Bolt 1 Hex head Bolt 3 Hex head Bolt 4 Spring Washer 5 Flat Washer A) Chair Back B) Seat frame (C)Front legs Ŵrench Φ5/16"x2" Ф5/16"х3" Ф5/16"х1-1/2"  $\Phi 5/16"$ Φ5/16"x19mm 12mm -3 1pc 2pcs 4pcs 4pcs 2pcs 10pcs 1pc

Thank you for purchasing this quality product. Be sure to check all packing materials carefully for small parts which may have come loose inside the carton during shipment.

back (A) by using flat washer (5), spring washer (4) and bolt (2) with open wrench (6) for the corners and flat washer (5), spring washer (4) and bolt (3) for the back.