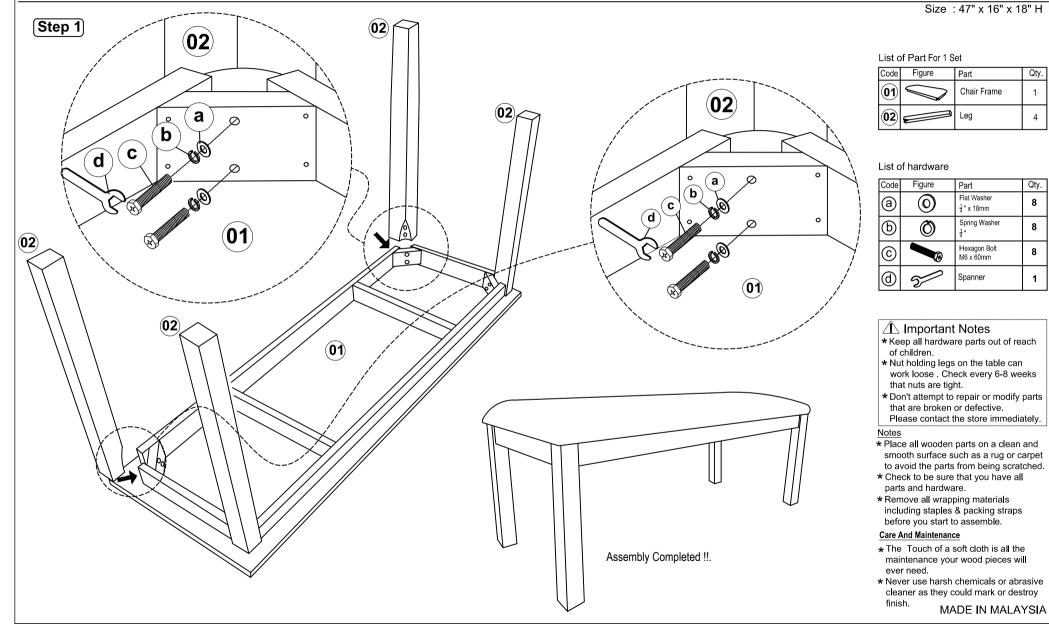

## ASSEMBLY INSTRUCTION

LANCASTER BENCH

Model : C1-LC148B-X (CB 1728 RTA)

Part

Leg

Part

Flat Washer

<sup>1</sup>/<sub>4</sub> " x 18mm

Spring Washer

Hexagon Bolt

M6 x 60mm

Spanner

Chair Frame

Qty.

1

4

Qty.

8

8

8

1