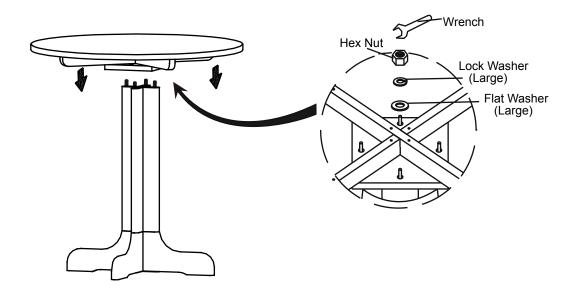

### STEP 2

Turn base upside down as shown and attach metal cross bar on pedestal leg by using the provided hardware as shown.

# STEP 3

Align and attach the table top to the base Assembly by inserting the provided hardware as shown.