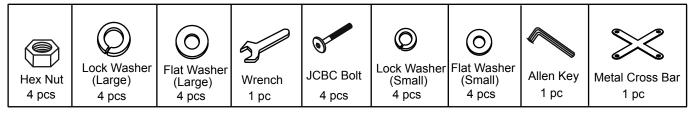

LFINI 30" ROUND PEDESTAL TABLE

# PARTS LIST

| PART NO      | FIGURE                   | DESCRIPTION    | QTY   |
|--------------|--------------------------|----------------|-------|
| T1-DF30RG-01 | 900 <sub>5</sub> /100] X | Hardware Bag   | 1 pce |
| T1-DF30RG-13 |                          | Table Top      | 1 pce |
| T1-DF30RG-08 | ·                        | Pedestal Stand | 1 pce |
| T1-DF30RG-07 |                          | Pedestal Leg   | 2 pcs |

**IMPORTANT NOTE :** Please keep all hardware parts out of the reach of children.



# **Assembly Instructions**

TI-DF30R--G DELFINI 30" ROUND PEDESTAL TABLE

#### **Reminders :**

Two people are needed for assembly. Use only hardware supplied. Do not over tighten bolts. This item may require periodic tightening.

#### HARDWARE PART :



## **ASSEMBLY**:

#### STEP 1

Attach pedestal leg to the pedestal stand by inserting the wood dowel into the pre-drilled holes on the pedestal stand.



### STEP 2

Turn base upside down as shown and attach metal cross bar on pedestal leg by using the provided hardware as shown.



# **Assembly Instructions**

### TI-DF30R--G DELFINI 30" ROUND PEDESTAL TABLE

# STEP 3

Align and attach the table top to the base Assembly by inserting the provided hardware as shown.



## STEP 4

Adjust the levelers until the table sits firmly.



#### **IMPORTANT NOTE :**

 Please keep all hardware out of the reach of children.

#### CARE INSTRUCTION

- ~ Be sure to use the same type of polish consistenly. Your furniture will appear cloudy or streaky if oil
- based or wax based polishes are interchanged.