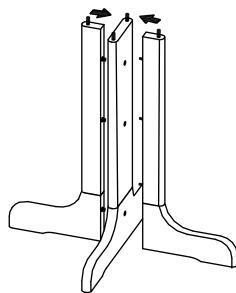

#### STEP 1

Attach pedestal leg to the pedestal stand by inserting the wood dowel into the pre-drilled holes on the pedestal stand.

### STEP 2

Turn base upside down as shown and attach metal cross bar on pedestal leg by using the provided hardware as shown.