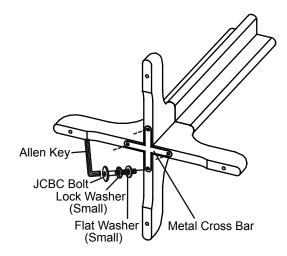

### STEP 2

Turn base upside down as shown and attach metal cross bar on pedestal leg by using the provided hardware as shown.