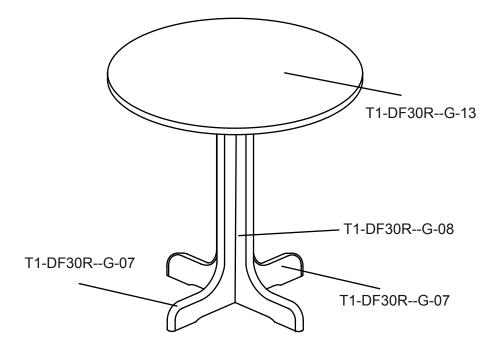

# PARTS LIST

| PART NO      | FIGURE                   | DESCRIPTION    | QTY   |
|--------------|--------------------------|----------------|-------|
| T1-DF30RG-01 | 900 <sub>5</sub> /100] X | Hardware Bag   | 1 pce |
| T1-DF30RG-13 |                          | Table Top      | 1 pce |
| T1-DF30RG-08 | ·                        | Pedestal Stand | 1 pce |
| T1-DF30RG-07 |                          | Pedestal Leg   | 2 pcs |