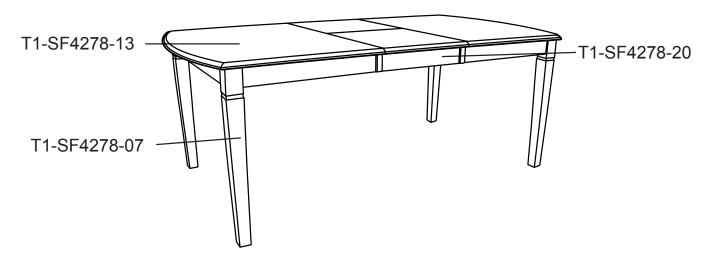

### **PARTS LIST**

| PART NO      | FIGURE | DESCRIPTION        | Q'TY  |
|--------------|--------|--------------------|-------|
| T1-SF4278-01 |        | Hardware Bag       | 1 Pc  |
| T1-SF4278-13 |        | Table Top          | 1 Pc  |
| T1-SF4278-07 |        | Leg                | 4 Pcs |
| T1-SF4278-02 |        | Apron Hinge        | 4 Pcs |
| T1-SF4278-09 |        | Leaf Hinge         | 3 Pcs |
| T1-SF4278-05 |        | Glides             | 2 Pcs |
| T1-SF4278-10 |        | Table Hook         | 4 Pcs |
| T1-SF4278-12 |        | Support Leaf Hinge | 2 Pcs |
| T1-SF4278-20 |        | Apron Leaf         | 2 Pcs |

#### **ASSEMBLY:**

 Turn the Table Top upside down on a protective surface such as carpet or other soft material.
 Place the leg to corner of Apron, then tighten the Flat Washer, Lock Washer and Hex Bolt using the Wrench provided. Repeat the same for the other legs. Set the Table upright on its legs.