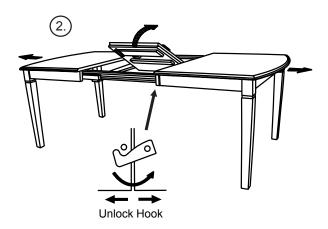

- 2) Unlock the hook underneath the table and pull the table top wide open equally from both end. Lift both leaves from the compartment.
- 3) Flip up the aprons and unfold leaf and place the leaf on the Table Top surface carefully.
- 4) Push table top from both ends to close. Lock the hook underneath the table.