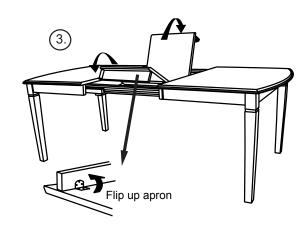

- 2) Unlock the hook underneath the table and pull the table top wide open equally from both end. Lift both leaves from the compartment.
- 3) Flip up the aprons and unfold leaf and place the leaf on the Table Top surface carefully.
- 4) Push table top from both ends to close. Lock the hook underneath the table.