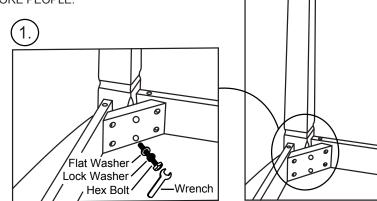

#### **HARDWARE PARTS:**

8 pcs

NOTE: THE UNIT SHOULD BE ASSEMBLED BY 2 OR MORE PEOPLE.

#### **ASSEMBLY:**

 Turn the Table Top upside down on a protective surface such as carpet or other soft material.
 Place the leg to corner of Apron, then tighten the Flat Washer, Lock Washer and Hex Bolt using the Wrench provided. Repeat the same for the other legs. Set the Table upright on its legs.