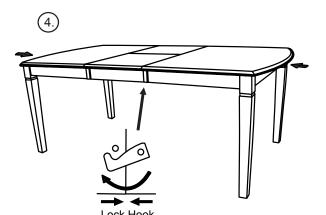

- 2) Unlock the hook underneath the table and pull the table top wide open equally from both end. Lift both leaves from the compartment.
- 3) Flip up the aprons and unfold leaf and place the leaf on the Table Top surface carefully.
- 4) Push table top from both ends to close. Lock the hook underneath the table.