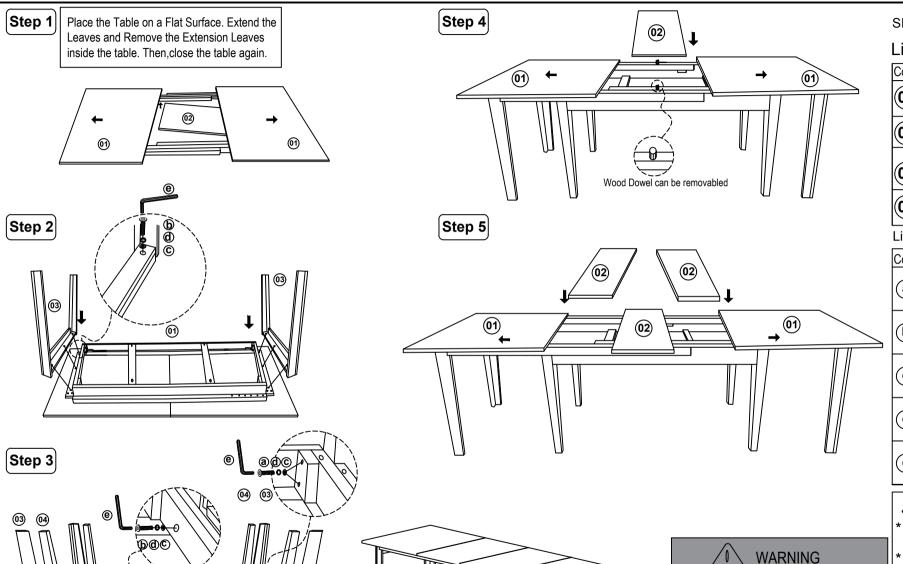

Thank You for purchasing this Quality product. It has been engineered for easy assembly yet constructed for durability. Please take the time to read and follow the instructions while assembling.

## **ASSEMBLY INSTRUCTION**

MEMPHIS 34 X 06 TABLE TOP/BASE

Model:T1-MP3406-T-G-B-G(DSEEE1938)

Assembly Completed !!

SIZE: 34"x52"x70"x88"x106"x 30"H

## List of Part For 1 Set

| Code        | Figure | Part        | Qty. |
|-------------|--------|-------------|------|
| <b>01</b>   |        | Table Top   | 1    |
| <b>02</b> ) |        | Center Leaf | 3    |
| 03          |        | Side Leg    | 2    |
| 04          | V      | Center Leg  | 2    |

## List of hardware For 1 Set

| Code     | Figure | Hardware                           | Qty. |
|----------|--------|------------------------------------|------|
| a        |        | JCBC Bolt<br>M 6 x 70mm            | 8    |
| <b>b</b> | 0      | JCBC Bolt<br>M 6 x 45mm            | 10   |
| 0        | 0      | Flat Washer $\frac{1}{4}$ " x 18mm | 18   |
| (d)      | 0      | Spring Washer $\frac{1}{4}$ "      | 18   |
| e        |        | Allen Key<br>M 4                   | 1    |

## Important Notes

DO NOT LIFT THE TABLE UP WHEN IT IS EXTENDED. THIS WILL CAUSE STRUCTURAL

DAMAGE.

ONLY LIFT THE TABLE UP WHEN THE LEAVES

ARE STORED AND THE TABLE IS CLOSED.

- Keep all hardware parts out of reach of children.
- Must tighten screws periodically. With use screws will become loose. Check tightness of all screws every 6-8 weeks.
- \* Don't attempt to repair or modify parts that are broken or defective.Please contact the store immediatedly.
- Do not tighten all screw / bolt until all completly assembled