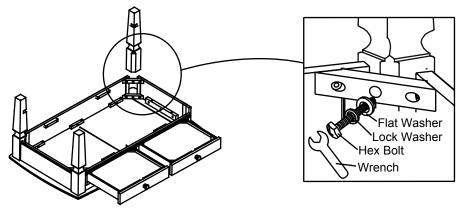

### ASSEMBLY :

STEP 1

Pull out the Drawer Box as shown and Turn the Table Top upside down on a protective surface such as carpet or other soft material. Use **Flat Washer**, **Lock Washer**, **Hex Bolt** and **Wrench**, to attach three legs randomly to the table top, do not fully tighten yet.

#### STEP 2

Insert the Fixed Shelf to three legs, insert the last leg to the corner of apron frame and Fixed Shelf. Then tighten with **Flat Washer**, **Lock Washer** and **Hex Bolt** using the **Wrench** provided. And fix the Fixed Shelf by insert and tighten the Pan Head Screw using the screw-driver (Not provided).