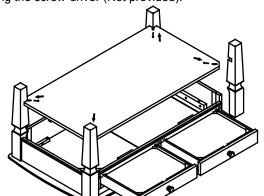

### **Reminders :**

Two people are needed for assembly. Use only hardware supplied. Do not over tighten bolts. This item may require periodic tightening.

#### HARDWARE PART :



### ASSEMBLY :

STEP 1

Pull out the Drawer Box as shown and Turn the Table Top upside down on a protective surface such as carpet or other soft material. Use **Flat Washer**, **Lock Washer**, **Hex Bolt** and **Wrench**, to attach three legs randomly to the table top, do not fully tighten yet.



#### STEP 2

Insert the Fixed Shelf to three legs, insert the last leg to the corner of apron frame and Fixed Shelf. Then tighten with **Flat Washer**, **Lock Washer** and **Hex Bolt** using the **Wrench** provided. And fix the Fixed Shelf by insert and tighten the Pan Head Screw using the screw-driver (Not provided).



#### STEP 3

Check its balance and tighten all bolts to complete the assembly.