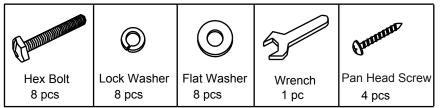

N  | QTY   |
|------------------------------------------------|--------|--------------|-------|
| T2-VT100C-01,<br>T2-SF100C-01,<br>T2-AP100C-01 |        | Hardware Bag | 1 pce |
| T2-VT100C-13,<br>T2-SF100C-13,<br>T2-AP100C-13 |        | Table Top    | 1 pce |
| T2-VT100C-07,<br>T2-SF100C-07,<br>T2-AP100C-07 |        | Legs         | 4 pcs |
| T2-VT100C-22,<br>T2-SF100C-22,<br>T2-AP100C-22 |        | Fixed Shelf  | 1 pce |

**IMPORTANT NOTE :** Please keep all hardware parts out of the reach of children.



## **Assembly Instructions**

T2-VT100--G,T2-SF100C--C,T2-AP100C--G

#### **COFFEE TABLE WITH 2 DRAWERS**

#### **Reminders :**

Two people are needed for assembly. Use only hardware supplied. Do not over tighten bolts. This item may require periodic tightening.

#### HARDWARE PART :



### ASSEMBLY :

STEP 1

Pull out the Drawer Box as shown and Turn the Table Top upside down on a protective surface such as carpet or other soft material. Use **Flat Washer**, **Lock Washer**, **Hex Bolt** and **Wrench**, to attach three legs randomly to the table top, do not fully tighten yet.



#### STEP 2

Insert the Fixed Shelf to three legs, insert the last leg to the corner of apron frame and Fixed Shelf. Then tighten with **Flat Washer**, **Lock Washer** and **Hex Bolt** using the **Wrench** provided. And fix the Fixed Shelf by insert and tighten the Pan Head Screw using the screw-driver (Not provided).



#### STEP 3

Check its balance and tighten all bolts to complete the assembly.