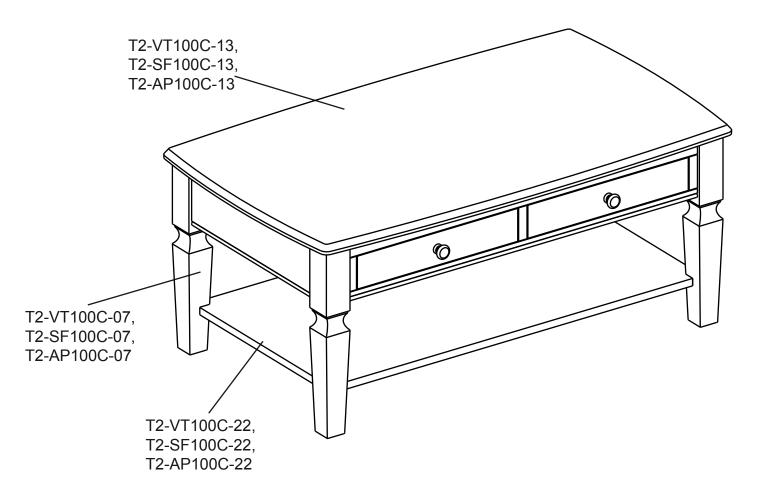

### PARTS LIST

| PART NO                                        | FIGURE | DESCRIPTION  | QTY   |
|------------------------------------------------|--------|--------------|-------|
| T2-VT100C-01,<br>T2-SF100C-01,<br>T2-AP100C-01 |        | Hardware Bag | 1 pce |
| T2-VT100C-13,<br>T2-SF100C-13,<br>T2-AP100C-13 |        | Table Top    | 1 pce |
| T2-VT100C-07,<br>T2-SF100C-07,<br>T2-AP100C-07 |        | Legs         | 4 pcs |
| T2-VT100C-22,<br>T2-SF100C-22,<br>T2-AP100C-22 |        | Fixed Shelf  | 1 pce |