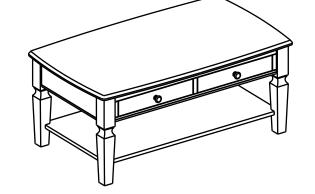

# **Assembly Instructions**

T2-VT100C--G,T2-SF100C--C,T2-AP100C--G

**COFFEE TABLE WITH 2 DRAWERS** 

### PARTS LIST

| PART NO                                        | FIGURE | DESCRIPTION  | QTY   |
|------------------------------------------------|--------|--------------|-------|
| T2-VT100C-01,<br>T2-SF100C-01,<br>T2-AP100C-01 |        | Hardware Bag | 1 pce |
| T2-VT100C-13,<br>T2-SF100C-13,<br>T2-AP100C-13 |        | Table Top    | 1 pce |
| T2-VT100C-07,<br>T2-SF100C-07,<br>T2-AP100C-07 |        | Legs         | 4 pcs |
| T2-VT100C-22,<br>T2-SF100C-22,<br>T2-AP100C-22 |        | Fixed Shelf  | 1 pce |

#### **COFFEE TABLE WITH 2 DRAWERS**