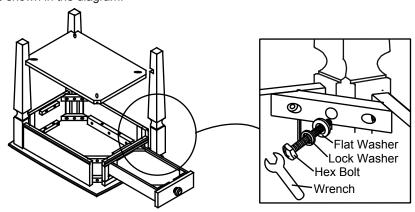

#### STEP 1

Pull out the Drawer Box as shown and Turn the Table Top upside down on a protective surface such as carpet or other soft material. Use **Flat Washer**, **Lock Washer**, **Hex Bolt** and **Wrench**, to attach three legs randomly to the table top, do not fully tighten yet. Insert the fixed shelf into the legs as shown in the diagram.