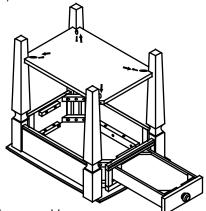

### STEP 2

Insert the Fixed Shelf into three legs, insert the last leg to the corner of apron frame and bottom Fixed Shelf. Then tighten with **Flat Washer**, **Lock Washer** and **Hex Bolt** using the **Wrench** provided. And fix the Fixed shelf by insert and tighten the Pan Head Screw using the screw-driver (Not provided).