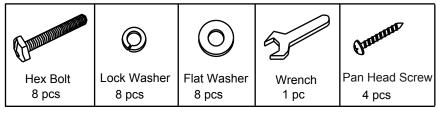

GURE | DESCRIPTION  | QTY   |
|-------------------------------------------------|--------|--------------|-------|
| T2-VT100E-01,<br>T2-SF100E-01,<br>T2-AP100E-01, |        | Hardware Bag | 1 pce |
| T2-VT100E-13,<br>T2-SF100E-13,<br>T2-AP100E-13  |        | Table Top    | 1 pce |
| T2-VT100E-07,<br>T2-SF100E-07,<br>T2-AP100E-07  |        | Legs         | 4 pcs |
| T2-VT100E-22,<br>T2-SF100E-22,<br>T2-AP100E-22  |        | Fixed Shelf  | 1 pce |

**IMPORTANT NOTE:** Please keep all hardware parts out of the reach of children.



# **Assembly Instructions**

T2-VT100E--G,T2-SF100E--C,T2-AP100E--G

**END TABLE** 

#### Reminders:

Two people are needed for assembly.

Use only hardware supplied.

Do not over tighten bolts.

This item may require periodic tightening.

#### **HARDWARE PART:**



### **ASSEMBLY:**

#### STEP 1

Pull out the Drawer Box as shown and Turn the Table Top upside down on a protective surface such as carpet or other soft material. Use **Flat Washer**, **Lock Washer**, **Hex Bolt** and **Wrench**, to attach three legs randomly to the table top, do not fully tighten yet. Insert the fixed shelf into the legs as shown in the diagram.



### STEP 2

Insert the Fixed Shelf into three legs, insert the last leg to the corner of apron frame and bottom Fixed Shelf. Then tighten with **Flat Washer**, **Lock Washer** and **Hex Bolt** using the **Wrench** provided. And fix the Fixed shelf by insert and tighten the Pan Head Screw using the screw-driver (Not provided).



#### SIEP 3

Check its balance and tighten all bolts to complete the assembly.



#### **IMPORTANT