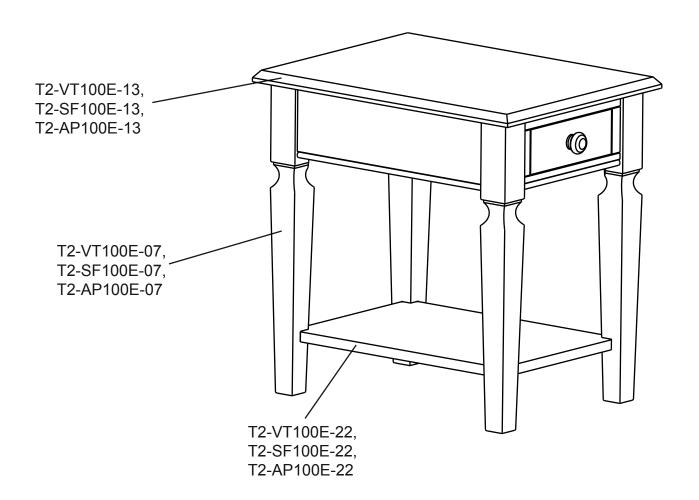

## **PARTS LIST**

| PART NO                                         | FIGURE | DESCRIPTION  | QTY   |
|-------------------------------------------------|--------|--------------|-------|
| T2-VT100E-01,<br>T2-SF100E-01,<br>T2-AP100E-01, |        | Hardware Bag | 1 pce |
| T2-VT100E-13,<br>T2-SF100E-13,<br>T2-AP100E-13  |        | Table Top    | 1 pce |
| T2-VT100E-07,<br>T2-SF100E-07,<br>T2-AP100E-07  |        | Legs         | 4 pcs |
| T2-VT100E-22,<br>T2-SF100E-22,<br>T2-AP100E-22  |        | Fixed Shelf  | 1 pce |