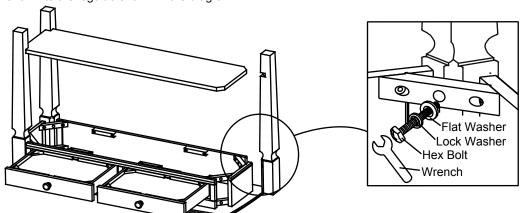

#### STEP 1

Pull out the Drawer Box as shown and Turn the Table Top upside down on a protective surface such as carpet or other soft material. Use **Flat Washer**, **Lock Washer**, **Hex Bolt** and **Wrench**, to attach three legs randomly to the table top, do not fully tighten yet. Insert the fixed shelf into the legs as shown in the diagram.