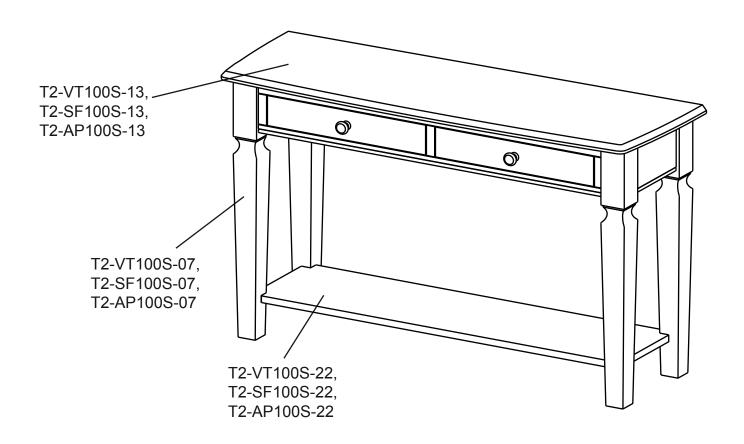

### **PARTS LIST**

| PART NO                                        | FIGURE | DESCRIPTION  | QTY   |
|------------------------------------------------|--------|--------------|-------|
| T2-VT100S-01,<br>T2-SF100S-01,<br>T2-AP100S-01 |        | Hardware Bag | 1 pce |
| T2-VT100S-13,<br>T2-SF100S-13,<br>T2-AP100S-13 |        | Table Top    | 1 pce |
| T2-VT100S-07,<br>T2-SF100S-07,<br>T2-AP100S-07 |        | Legs         | 4 pcs |
| T2-VT100S-22,<br>T2-SF100S-22,<br>T2-AP100S-22 |        | Fixed Shelf  | 1 pce |