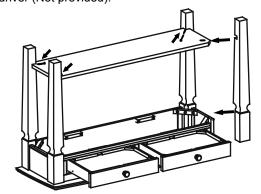

### STEP 2

Insert the Fixed Shelf into three legs, insert the last leg to the corner of apron frame and bottom Fixed Shelf. Then tighten with **Flat Washer**, **Lock Washer** and **Hex Bolt** using the **Wrench** provided. And fix the Fixed shelf by insert and tighten the Pan Head Screw using the screw-driver (Not provided).