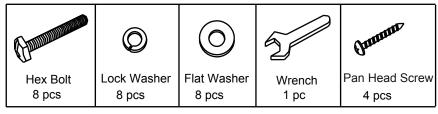

| DESCRIPTION  | QTY   |
|------------------------------------------------|--------|--------------|-------|
| T2-VT100S-01,<br>T2-SF100S-01,<br>T2-AP100S-01 |        | Hardware Bag | 1 pce |
| T2-VT100S-13,<br>T2-SF100S-13,<br>T2-AP100S-13 |        | Table Top    | 1 pce |
| T2-VT100S-07,<br>T2-SF100S-07,<br>T2-AP100S-07 |        | Legs         | 4 pcs |
| T2-VT100S-22,<br>T2-SF100S-22,<br>T2-AP100S-22 |        | Fixed Shelf  | 1 pce |

**IMPORTANT NOTE:** Please keep all hardware parts out of the reach of children.



# **Assembly Instructions**

T2-VT100S--G,T2-SF100S--C,T2-AP100S--G SOFA TABLE WITH 2 DRAWERS

#### Reminders:

Two people are needed for assembly.

Use only hardware supplied.

Do not over tighten bolts.

This item may require periodic tightening.

#### **HARDWARE PART:**



#### **ASSEMBLY:**

#### STEP 1

Pull out the Drawer Box as shown and Turn the Table Top upside down on a protective surface such as carpet or other soft material. Use **Flat Washer**, **Lock Washer**, **Hex Bolt** and **Wrench**, to attach three legs randomly to the table top, do not fully tighten yet. Insert the fixed shelf into the legs as shown in the diagram.



### STEP 2

Insert the Fixed Shelf into three legs, insert the last leg to the corner of apron frame and bottom Fixed Shelf. Then tighten with **Flat Washer**, **Lock Washer** and **Hex Bolt** using the **Wrench** provided. And fix the Fixed shelf by insert and tighten the Pan Head Screw using the screw-driver (Not provided).



#### STEP 3

Check its balance and tighten all bolts to complete the assembly.



#### **IMPORTAN