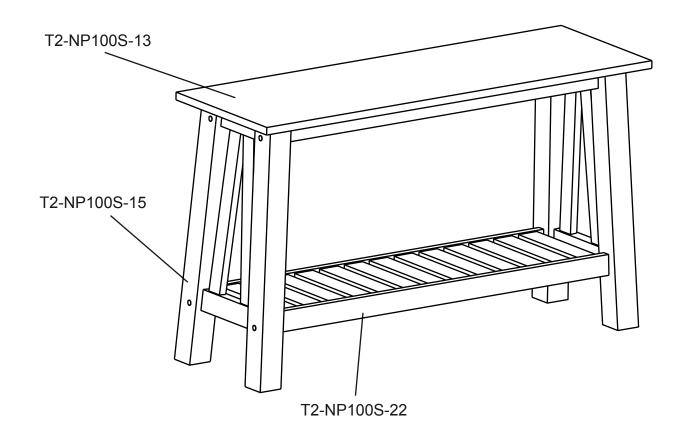

# **PARTS LIST**

| PART NO      | FIGURE | DESCRIPTION  | QTY   |
|--------------|--------|--------------|-------|
| T2-NP100S-01 |        | Hardware Bag | 1 pce |
| T2-NP100S-13 |        | Table Top    | 1 pce |
| T2-NP100S-15 |        | Trestle Base | 2 pcs |
| T2-NP100S-22 |        | Fixed Shelf  | 1 pce |

#### STEP 1

Turn the Table Top upside down on a protective surface such as carpet or other soft material. Attach the Trestle Base to the Top Table by inserting the wood dowel into the pre-drilled holes on the Trestle Base. Attach **Flat Washer**, **Lock Washer** and **JCBC Bolt** by using

#### STEP 2

Insert the Fixed Shelf into the Trestle Base and then insert another one Trestle Base by inserting the wood dowel into the pre-drilled holes on the Trestle Base. Attach **Flat Washer,Lock Washer** and **JCBC Bolt** by using **Allen Key** provided.

### STEP 3

Check its balance and tighten all bolts, Insert wood plug into the bolt holes on trestle to complete the assembly.