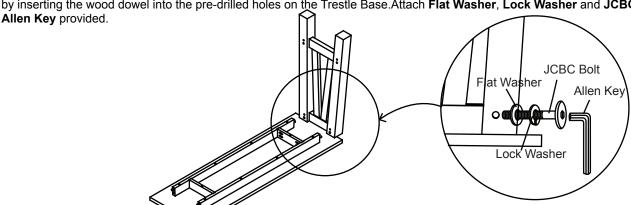

#### STEP 1

Turn the Table Top upside down on a protective surface such as carpet or other soft material. Attach the Trestle Base to the Top Table by inserting the wood dowel into the pre-drilled holes on the Trestle Base. Attach **Flat Washer**, **Lock Washer** and **JCBC Bolt** by using