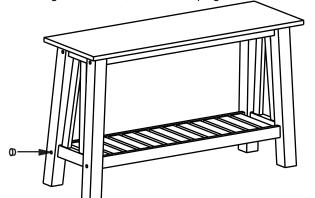

### STEP 3

Check its balance and tighten all bolts, Insert wood plug into the bolt holes on trestle to complete the assembly.