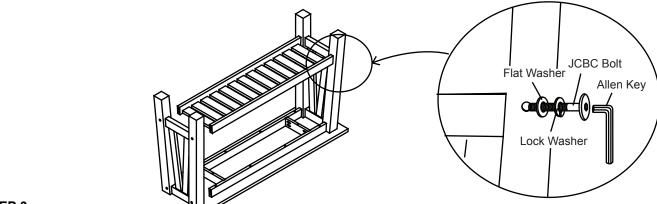

#### STEP 2

Insert the Fixed Shelf into the Trestle Base and then insert another one Trestle Base by inserting the wood dowel into the pre-drilled holes on the Trestle Base. Attach **Flat Washer,Lock Washer** and **JCBC Bolt** by using **Allen Key** provided.