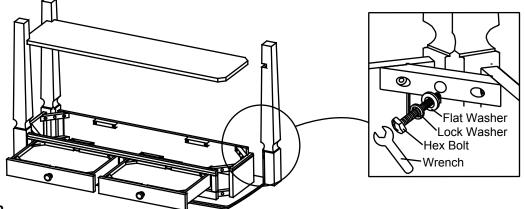

#### STEP 1

Pull out the Drawer Box as shown and Turn the Table Top upside down on a protective surface such as carpet or other soft material. Use **Flat Washer**, **Lock Washer**, **Hex Bolt** and **Wrench**, to attach three legs randomly to the table top, do not fully tighten yet. Insert the fixed shelf into the legs as shown in the diagram.