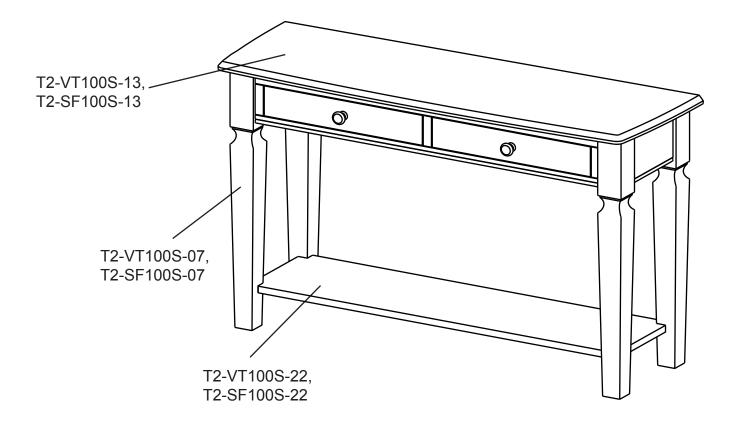

### PARTS LIST

| PART NO                       | FIGURE | DESCRIPTION  | QTY   |
|-------------------------------|--------|--------------|-------|
| T2-VT100S-01,<br>T2-SF100S-01 |        | Hardware Bag | 1 pce |
| T2-VT100S-13,<br>T2-SF100S-13 |        | Table Top    | 1 pce |
| T2-VT100S-07,<br>T2-SF100S-07 |        | Legs         | 4 pcs |
| T2-VT100S-22,<br>T2-SF100S-22 |        | Fixed Shelf  | 1 pce |