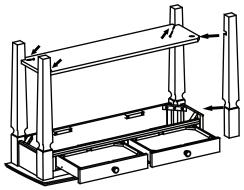

#### STEP 2

Insert the Fixed Shelf into three legs, insert the last leg to the corner of apron frame and bottom Fixed Shelf. Then tighten with **Flat Washer**, **Lock Washer** and **Hex Bolt** using the **Wrench** provided. And fix the Fixed shelf by insert and tighten the Pan Head Screw using the screw-driver (Not provided).