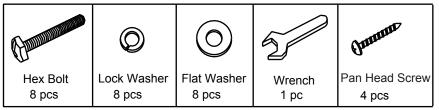

--G,T2-SF100S--C

SOFA TABLE WITH 2 DRAWERS

### PARTS LIST

| PART NO                       | FIGURE | DESCRIPTION  | QTY   |
|-------------------------------|--------|--------------|-------|
| T2-VT100S-01,<br>T2-SF100S-01 |        | Hardware Bag | 1 pce |
| T2-VT100S-13,<br>T2-SF100S-13 |        | Table Top    | 1 pce |
| T2-VT100S-07,<br>T2-SF100S-07 |        | Legs         | 4 pcs |
| T2-VT100S-22,<br>T2-SF100S-22 |        | Fixed Shelf  | 1 pce |

**IMPORTANT NOTE :** Please keep all hardware parts out of the reach of children.



# **Assembly Instructions**

T2-VT100S--G,T2-SF100S--C SOFA TABLE WITH 2 DRAWERS

#### Reminders :

Two people are needed for assembly. Use only hardware supplied. Do not over tighten bolts. This item may require periodic tightening.

#### HARDWARE PART :



#### ASSEMBLY :

#### STEP 1

Pull out the Drawer Box as shown and Turn the Table Top upside down on a protective surface such as carpet or other soft material. Use **Flat Washer**, **Lock Washer**, **Hex Bolt** and **Wrench**, to attach three legs randomly to the table top, do not fully tighten yet. Insert the fixed shelf into the legs as shown in the diagram.



#### STEP 2

Insert the Fixed Shelf into three legs, insert the last leg to the corner of apron frame and bottom Fixed Shelf. Then tighten with **Flat Washer**, **Lock Washer** and **Hex Bolt** using the **Wrench** provided. And fix the Fixed shelf by insert and tighten the Pan Head Screw using the screw-driver (Not provided).



#### STEP 3

Check its balance and tighten all bolts to complete the assembly.