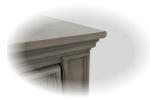

 Top drawers are felt-lined to protect your precious belongings

 Generous use of mouldings is evident in this close-up photo of the top corner

 Available in 4 finishes: Grey, Chocolate, Ebony, and Off-White