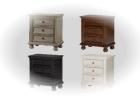

 Top drawers are felt-lined to protect your precious belongings

 Generous use of mouldings is evident in this close-up photo of the top corner

 Available in 4 finishes: Grey, Chocolate, Ebony, and Off-White