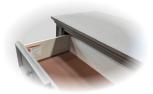

 Top drawers are felt-lined to protect your precious belongings

 Generous use of mouldings is evident in this close-up photo of the top corner

 Available in 4 finishes: Grey, Chocolate, Ebony, and Off-White