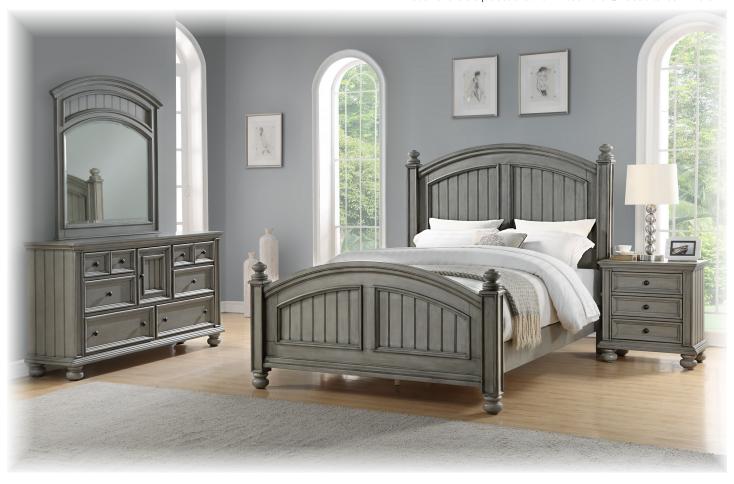

## Farmhouse Bay Bedroom - Grey

• Not all available pieces are shown. Scan the QR code to learn more.

 Solid hardwood and veneer construction with multi-step hand finish

 Round caps/feet, wainscot panels, and raised hardwood borders define the aesthetic

## Farmhouse Bay Collection:

This beautiful collection in the classic new England style is accentuated by the generous use of moldings and wainscot paneling, available in 4 finishes to meet your specific need.