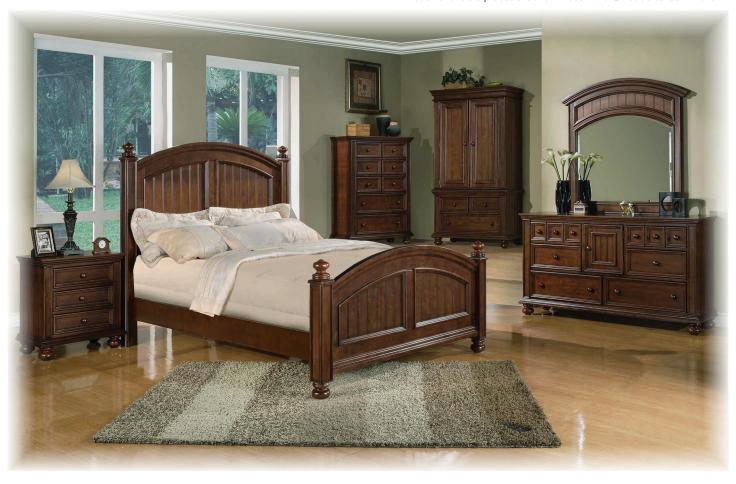

## Farmhouse Bay - Chocolate

• Not all available pieces are shown. Scan the QR code to learn more.

 Solid hardwood and veneer construction with multi-step hand finish

 Round caps/feet, wainscot panels, and raised hardwood borders define the aesthetic

## Farmhouse Bay Collection:

This beautiful collection in the classic new England style is accentuated by the generous use of moldings and wainscot paneling, available in 4 finishes to meet your specific need.