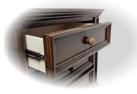

 Side rails are securely attached using metal hardware; Twin/full bed has 2 height positions

 Drawer knobs are made of solid hardwood and colour matched for cohesive design

 All drawers are mounted on metal ball-bearing glides for years of smooth operation

 Top drawers are felt-lined to protect your precious belongings

 Construction features extensive corner blocking to ensure rigidity and durability

 Available in 4 finishes: Grey, Chocolate, Ebony, and Off-White