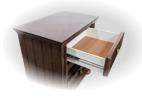

 Top drawers are felt-lined to protect your precious belongings

 Construction features extensive corner blocking to ensure rigidity and durability

 Available in 4 finishes: Grey, Chocolate, Ebony, and Off-White