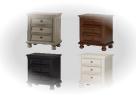

 Top drawers are felt-lined to protect your precious belongings

 Construction features extensive corner blocking to ensure rigidity and durability

 Available in 4 finishes: Grey, Chocolate, Ebony, and Off-White

## Farmhouse Bay Collection:

This beautiful collection in the classic new England style is accentuated by the generous use of moldings and wainscot paneling, available in 4 finishes to meet your specific need.