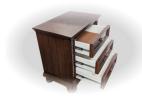

 Side rails are securely attached using metal hardware; Twin/full bed has 2 height positions

 Drawer knobs are made of solid hardwood and colour matched for cohesive design

 All drawers are mounted on metal ball-bearing glides for years of smooth operation

 Top drawers are felt-lined to protect your precious belongings

 Construction features extensive corner blocking to ensure rigidity and durability

 Available in 4 finishes: Grey, Chocolate, Ebony, and Off-White