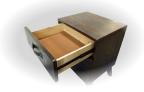

• Durable hardware in matte gun

metal finish ensures long lasting

• Top drawer of the nightstand is felt lined and all drawers are mounted on ball-bearing glides

• Drawer features time-honoured exposed English (front & back) dovetail joinery