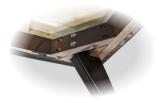

## Davenport Bedroom

 Made of strong and durable solid hardwood, these bedroom pieces are built to last generations

• Splayed legs provide sturdy support for these heavy, 100% solid hardwood pieces

 Heavily distressed finish with notches and rough textured surface for the rustic aesthetic

 Construction features extensive corner blocking to ensure rigidity and durability

 Matching occasional pieces also available in the Davenport Collection