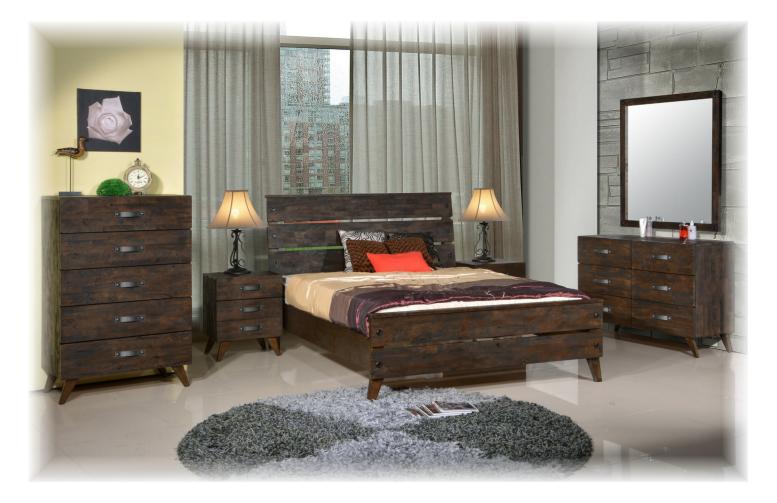

## Davenport Bedroom

 Made of strong and durable solid hardwood, these bedroom pieces are built to last generations

• Splayed legs provide sturdy support for these heavy, 100% solid hardwood pieces

 Heavily distressed finish with notches and rough textured surface for the rustic aesthetic

## Davenport Collection:

Rustic yet trendy, the Davenport collection's reclaimed lumber look is sure to enhance any space. Its retro styling brings it from the past right back into the present day.

enjoyment