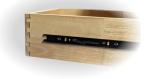

• Durable hardware in matte gun

metal finish ensures long lasting

• Top drawer of the nightstand is felt lined and all drawers are mounted on ball-bearing glides

• Drawer features time-honoured exposed English (front & back) dovetail joinery