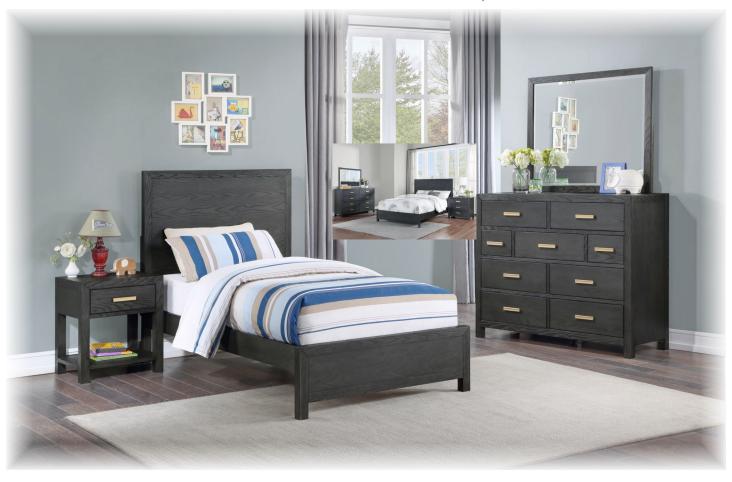

## Fresno Bedroom

• Not all available pieces are shown. Scan the QR code to learn more.

 Solid hardwood and oak veneer construction with trendy matte charcoal finish

 Hand-rubbed finish allows the distinctive oak grain pattern to show through

 Mitre corners and straight lines define the simple aesthetic of this collection

 All drawers feature metal pulls with contrasting gold accented finish

 All drawers are mounted on metal ball-bearing glides for years of smooth operation

 Construction features extensive corner blocking to ensure rigidity and durability

 Drawer features time-honoured exposed English dovetail joinery for both front & back

 Many options for your master or youth bedrooms. Scan the QR code to learn more.

## Fresno Collection:

This stylish comtemporary bedroom collection combines straight lines and gold accented hardware in a trendy matte charcoal finish to redefine elegant simplicity