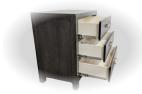

 Mitre corners and straight lines define the simple aesthetic of this collection

 All drawers feature metal pulls with contrasting gold accented finish

 All drawers are mounted on metal ball-bearing glides for years of smooth operation

 Construction features extensive corner blocking to ensure rigidity and durability

 Drawer features time-honoured exposed English dovetail joinery for both front & back

 Many options for your master or youth bedrooms. Scan the QR code to learn more.