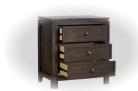

## Lancaster Collection:

Lancaster collection combines American birch with trendy grey stain that allows the true beauty of the wood to shine through. Its simplicity and clean line design make it suitable for any contemporary room.