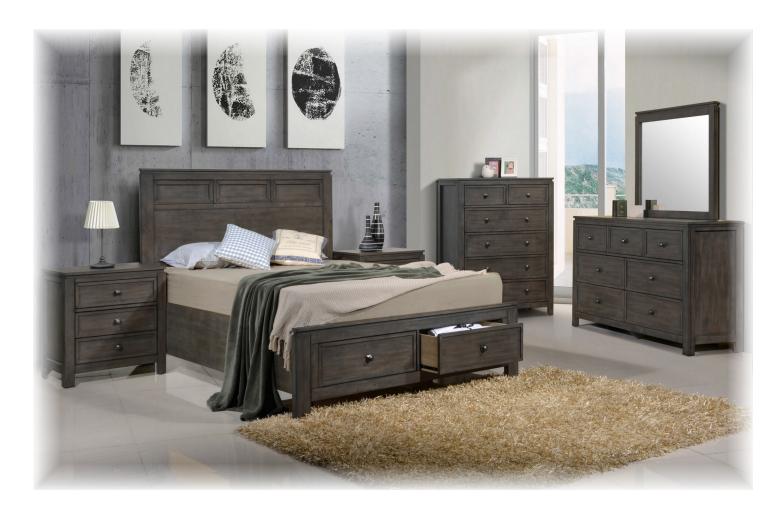

## Lancaster Bedroom

 American birch veneer inlay with intricate and detailed patterns & borders on tops

 Recessed panels and groove design form the cohesive aesthetic of this collection

 King/queen bed features additional drawer storage on the footboard

 Durable hardware in satin gun metal finish ensures long lasting enjoyment

 All drawers are mounted on metal ball-bearing glides for years of smooth operation

 Drawer front features recessed panel design with mitre-joined hardwood edges

 Solid hardwood drawer features time-honoured exposed dovetail joinery

 Matching dining and living room pieces also available in the Lancaster Collection

## Lancaster Collection:

Lancaster collection combines American birch with trendy grey stain that allows the true beauty of the wood to shine through. Its simplicity and clean line design make it suitable for any contemporary room.