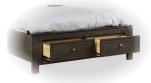

## Lancaster Bedroom

 American birch veneer inlay with intricate and detailed patterns & borders on tops

 Recessed panels and groove design form the cohesive aesthetic of this collection

 King/queen bed features additional drawer storage on the footboard