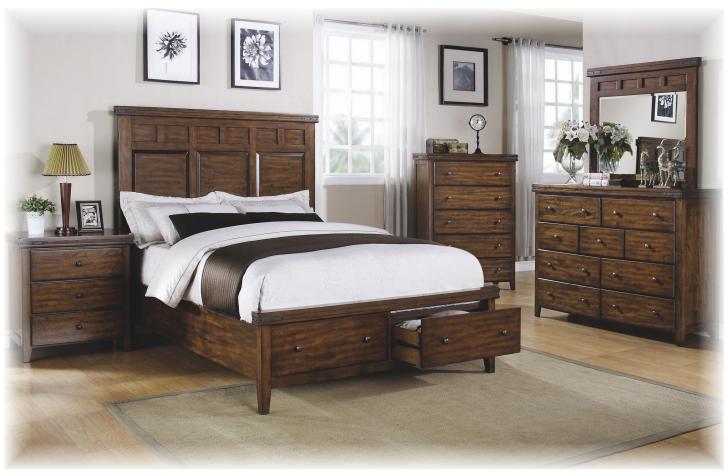

## Mango Bedroom

• Not all available pieces are shown. Scan the QR code to learn more.

 Solid mango hardwood and veneer construction with its unique chatoyancy

 Corners are accented with steel bands secured with matching rivets

• Distressed finish includes pin holes and roughened edge as shown

 All drawers have cedar-lined bottoms, repelling insects & preventing mildew

 All drawers are mounted on metal ball-bearing glides for years of smooth operation

Construction features
extensive corner blocking to
ensure rigidity and durability

 Drawer features time-honoured exposed English dovetail joinery for both front & back

 Mango Collection offers matching pieces in the dining and occasional categories

## Mango Collection:

The rich, hand-rubbed finish brings the mango chatoyancy to life. The pieces are accented by metal corner details and abound with quality features and attention to details.