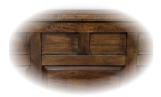

• Distressed finish includes pin holes and roughened edge as shown

 All drawers have cedar-lined bottoms, repelling insects & preventing mildew

 All drawers are mounted on metal ball-bearing glides for years of smooth operation

Construction features
extensive corner blocking to
ensure rigidity and durability

 Drawer features time-honoured exposed English dovetail joinery for both front & back

 Mango Collection offers matching pieces in the dining and occasional categories