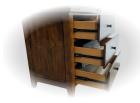

• Distressed finish includes pin holes and roughened edge as shown

 All drawers have cedar-lined bottoms, repelling insects & preventing mildew

 All drawers are mounted on metal ball-bearing glides for years of smooth operation

Construction features
extensive corner blocking to
ensure rigidity and durability

 Drawer features time-honoured exposed English dovetail joinery for both front & back

 Mango Collection offers matching pieces in the dining and occasional categories