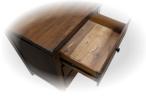

• Distressed finish includes pin holes and roughened edge as shown

 All drawers have cedar-lined bottoms, repelling insects & preventing mildew

 All drawers are mounted on metal ball-bearing glides for years of smooth operation

Construction features
extensive corner blocking to
ensure rigidity and durability

 Drawer features time-honoured exposed English dovetail joinery for both front & back

 Mango Collection offers matching pieces in the dining and occasional categories