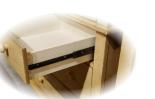

## Quaint Retreat Bedroom

• Quaint Retreat bedroom shown with queen bed

 Veneer & hardwood construction in a warm two-tone finish, choice of king or queen bed

• Top drawers are felt-lined, protecting your precious belongings

• Intricate moulding as shown on the top of the dresser

• All drawers are mounted full-extension ball-bearing glides for years of smooth operations

 All drawers feature English dovetail joinery for extra durability