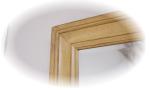

• A close-up picture of the bun foot, revealing the hand-rubbed finish with edge enhancement

• Matching Quaint Retreat 38" 6-drawer chest

Mirror with bevelled edges
and solid hardwood frame