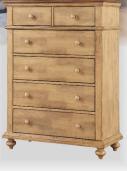

• A close-up picture of the bun foot, revealing the hand-rubbed finish with edge enhancement

• Matching Quaint Retreat 38" 6-drawer chest

Mirror with bevelled edges
and solid hardwood frame