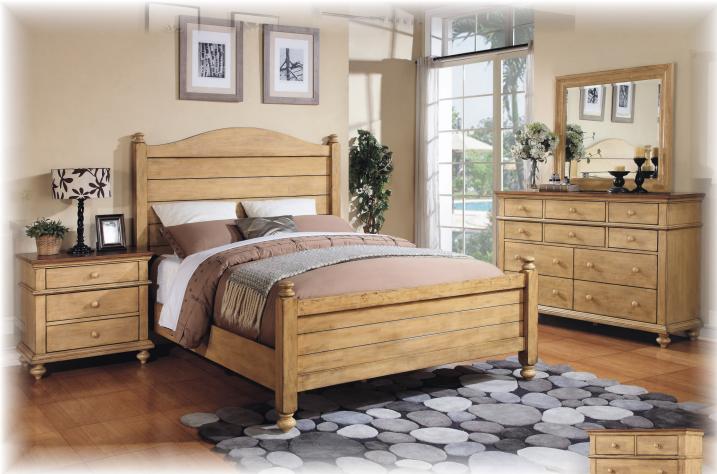

## Quaint Retreat Bedroom

• Quaint Retreat bedroom shown with queen bed

 Veneer & hardwood construction in a warm two-tone finish, choice of king or queen bed

• Top drawers are felt-lined, protecting your precious belongings

• Intricate moulding as shown on the top of the dresser

• All drawers are mounted full-extension ball-bearing glides for years of smooth operations

 All drawers feature English dovetail joinery for extra durability

• A close-up picture of the bun foot, revealing the hand-rubbed finish with edge enhancement

• Matching Quaint Retreat 38" 6-drawer chest

Mirror with bevelled edges
and solid hardwood frame