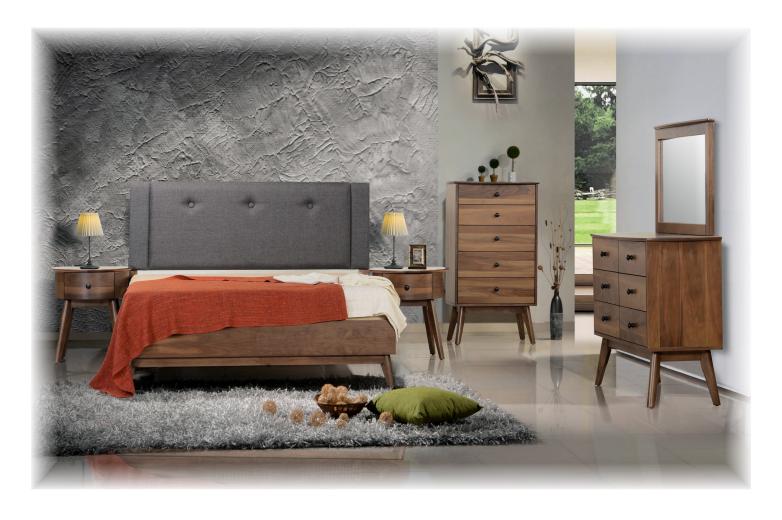

## Sorrento Bedroom

 Solid hardwood and walnut veneer construction with matte natural finish

 Upholstered headboard features trendy grey fabric with tufted buttons

 Splayed legs and simple lines define this mid-century modern bedroom collection

## Sorrento Collection:

Simplicity, minimalism and functionality are just a few ways to describe the Sorrento collection. Its warm and rich walnut finish combined with a fresh mid-century modern look, compliments its maximum style with minimum fuss.