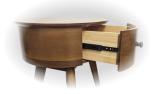

 All drawers feature metal pulls in satin black finish

 All drawers are mounted on metal ball-bearing glides for years of smooth operation

Construction features
extensive corner blocking to
ensure rigidity and durability