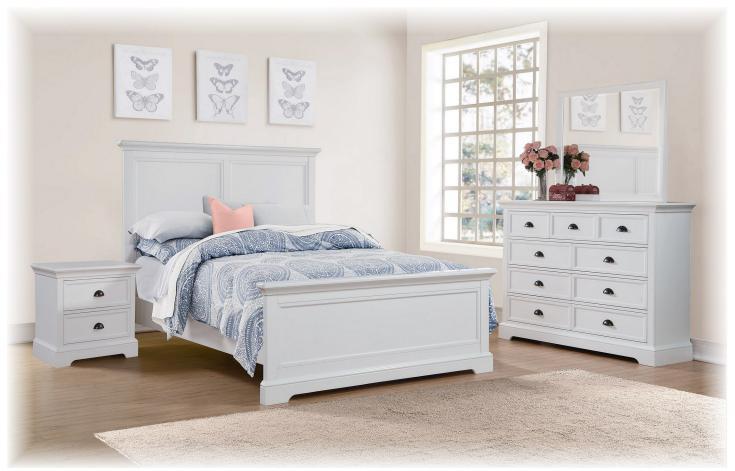

## Tamarack - White

• Not all available pieces are shown. Scan the QR code to learn more.

 Solid hardwood and veneer construction with multi-step hand finish

 All drawers are mounted on metal ball-bearing glides for years of smooth operation

## Tamarack Collection:

Charming and stylishly contemporary, the Tamarack Collection features 4 mix and match finishes with extensive use of moulding and wainscoting

Construction features

extensive corner blocking to