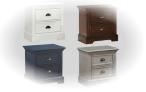

## Tamarack - White

• Not all available pieces are shown. Scan the QR code to learn more.

 Solid hardwood and veneer construction with multi-step hand finish

 All drawers are mounted on metal ball-bearing glides for years of smooth operation

 All drawers feature metal cup pulls with antique gunmetal finish

• Available in 4 finishes: White (-P), Hazelnut (-O), Blue (-B), and Grey (-G)