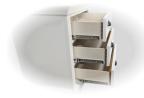

• Extensive moulding and wainscoting define the aesthetic of this charming collection

• Built-in USB charger on headboard (2 on King/Queen and 1 on Full/Twin beds)

• Drawer features time-honoured exposed English dovetail joinery for both front & back

 All drawers feature metal cup pulls with antique gunmetal finish

• Available in 4 finishes: White (-P), Hazelnut (-O), Blue (-B), and Grey (-G)