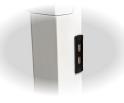

• Extensive moulding and wainscoting define the aesthetic of this charming collection

• Built-in USB charger on headboard (2 on King/Queen and 1 on Full/Twin beds)

• Drawer features time-honoured exposed English dovetail joinery for both front & back