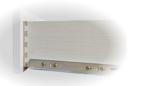

• Extensive moulding and wainscoting define the aesthetic of this charming collection

• Built-in USB charger on headboard (2 on King/Queen and 1 on Full/Twin beds)

• Drawer features time-honoured exposed English dovetail joinery for both front & back

 All drawers feature metal cup pulls with antique gunmetal finish

• Available in 4 finishes: White (-P), Hazelnut (-O), Blue (-B), and Grey (-G)