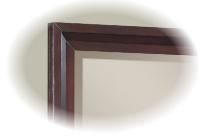

 All drawers are mounted on full extension ball-bearing glides for years of smooth operations

 Built in storage drawers (two for king/queen/double and 1 for twin) on footboard

Mirror has bevelled edges

 Solid hardwood legs and frames ensure years of trouble free enjoyment