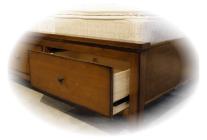

 All drawers are mounted on full extension ball-bearing glides for years of smooth operations

 Built in storage drawers (two for king/queen/double and 1 for twin) on footboard

Mirror has bevelled edges

 Solid hardwood legs and frames ensure years of trouble free enjoyment