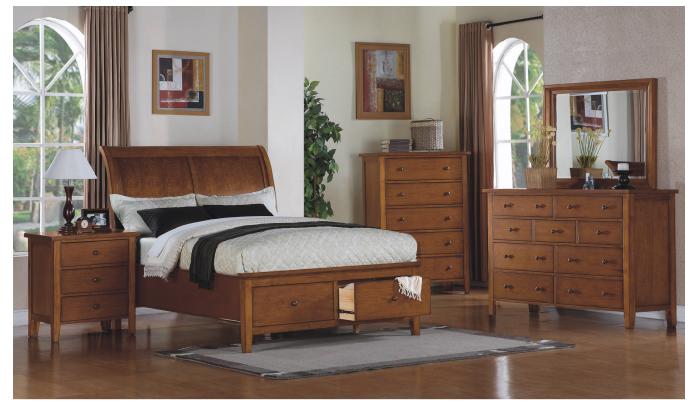

## Vintage Bedroom in Vintage Oak or Vintage Cherry finish

| BR-VG1001T | Vintage Twin Bed            | 43W x 90½D x 56H |
|------------|-----------------------------|------------------|
| BR-VG1001F | Vintage Double Bed          | 59W x 90½D x 56H |
| BR-VG1001Q | Vintage Queen Bed           | 65W x 95½D x 56H |
| BR-VG1001K | Vintage King Bed            | 81W x 95½D x 56H |
| BR-VG1005  | Vintage 3-Drawer Nightstand | 28W x 19D x 30H  |
| BR-VG1006  | Vintage 9-Drawer Dresser    | 58W x 19D x 43H  |
| BR-VG1007  | Vintage 5-Drawer Chest      | 38W x 19D x 53H  |
| BR-VG1009  | Vintage 43" Mirror          | 43W x 2D x 36H   |
| D2-VG150D  | Vintage 44" Writing Desk    | 44W x 21D x 30H  |
|            | ů ů                         |                  |
| D2-VG150H  | Vintage Desk Hutch          | 44W x 11D x 30H  |

## Features & Benefits

 Choice of king, queen, double & twin beds in both finishes

 Cherry veneer & hardwood construction; all pieces available in Vintage Cherry or Vintage Oak finish

 Storage beds have full support slats, negating the need for box spring

 All drawers are mounted on full extension ball-bearing glides for years of smooth operations

 Built in storage drawers (two for king/queen/double and 1 for twin) on footboard

Mirror has bevelled edges

 Solid hardwood legs and frames ensure years of trouble free enjoyment