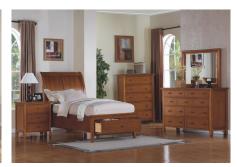

## Vintage Bedroom in Vintage Oak or Vintage Cherry finish

| BR-VG1001T | Vintage Twin Bed            | 43W x 90½D x 56H |
|------------|-----------------------------|------------------|
| BR-VG1001F | Vintage Double Bed          | 59W x 90½D x 56H |
| BR-VG1001Q | Vintage Queen Bed           | 65W x 95½D x 56H |
| BR-VG1001K | Vintage King Bed            | 81W x 95½D x 56H |
| BR-VG1005  | Vintage 3-Drawer Nightstand | 28W x 19D x 30H  |
| BR-VG1006  | Vintage 9-Drawer Dresser    | 58W x 19D x 43H  |
| BR-VG1007  | Vintage 5-Drawer Chest      | 38W x 19D x 53H  |
| BR-VG1009  | Vintage 43" Mirror          | 43W x 2D x 36H   |
| D2-VG150D  | Vintage 44" Writing Desk    | 44W x 21D x 30H  |
|            | ů ů                         |                  |
| D2-VG150H  | Vintage Desk Hutch          | 44W x 11D x 30H  |

## Features & Benefits

 Choice of king, queen, double & twin beds in both finishes

 Cherry veneer & hardwood construction; all pieces available in Vintage Cherry or Vintage Oak finish

 Storage beds have full support slats, negating the need for box spring

 All drawers are mounted on full extension ball-bearing glides for years of smooth operations

 Built in storage drawers (two for king/queen/double and 1 for twin) on footboard

Mirror has bevelled edges

 Solid hardwood legs and frames ensure years of trouble free enjoyment