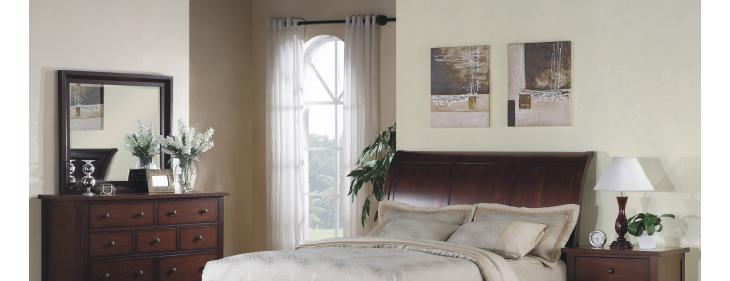

## Vintage Bedroom in Vintage Oak or Vintage Cherry finish

| BR-VG1001T | Vintage Twin Bed            | 43W x 90½D x 56H |
|------------|-----------------------------|------------------|
| BR-VG1001F | Vintage Double Bed          | 59W x 90½D x 56H |
| BR-VG1001Q | Vintage Queen Bed           | 65W x 95½D x 56H |
| BR-VG1001K | Vintage King Bed            | 81W x 95½D x 56H |
| BR-VG1005  | Vintage 3-Drawer Nightstand | 28W x 19D x 30H  |
| BR-VG1006  | Vintage 9-Drawer Dresser    | 58W x 19D x 43H  |
| BR-VG1007  | Vintage 5-Drawer Chest      | 38W x 19D x 53H  |
| BR-VG1009  | Vintage 43" Mirror          | 43W x 2D x 36H   |
| D2-VG150D  | Vintage 44" Writing Desk    | 44W x 21D x 30H  |
|            | ů ů                         |                  |
| D2-VG150H  | Vintage Desk Hutch          | 44W x 11D x 30H  |

## Features & Benefits

 Choice of king, queen, double & twin beds in both finishes

 Cherry veneer & hardwood construction; all pieces available in Vintage Cherry or Vintage Oak finish

 Storage beds have full support slats, negating the need for box spring

 Drawers have French dovetailed fronts and English dovetailed backs

 All drawers have cedar-lined bottoms, repelling certain insects and resisting mildew

Drawers have solid wood sides and backs

 Drawer front showing edge shading and gun metal finished drawer knobs

 All drawers are mounted on full extension ball-bearing glides for years of smooth operations

 Built in storage drawers (two for king/queen/double and 1 for twin) on footboard

Mirror has bevelled edges

 Solid hardwood legs and frames ensure years of trouble free enjoyment