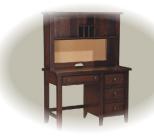

## Vintage Bedroom in Vintage Oak or Vintage Cherry finish

| BR-VG1001T | Vintage Twin Bed            | 43W x 90½D x 56H |
|------------|-----------------------------|------------------|
| BR-VG1001F | Vintage Double Bed          | 59W x 90½D x 56H |
| BR-VG1001Q | Vintage Queen Bed           | 65W x 95½D x 56H |
| BR-VG1001K | Vintage King Bed            | 81W x 95½D x 56H |
| BR-VG1005  | Vintage 3-Drawer Nightstand | 28W x 19D x 30H  |
| BR-VG1006  | Vintage 9-Drawer Dresser    | 58W x 19D x 43H  |
| BR-VG1007  | Vintage 5-Drawer Chest      | 38W x 19D x 53H  |
| BR-VG1009  | Vintage 43" Mirror          | 43W x 2D x 36H   |
| D2-VG150D  | Vintage 44" Writing Desk    | 44W x 21D x 30H  |
|            | ů ů                         |                  |
| D2-VG150H  | Vintage Desk Hutch          | 44W x 11D x 30H  |

 Matching writing desk and desk hutch also available