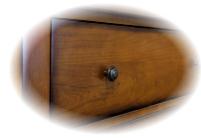

 Drawers have French dovetailed fronts and English dovetailed backs

 All drawers have cedar-lined bottoms, repelling certain insects and resisting mildew

Drawers have solid wood sides and backs

 Drawer front showing edge shading and gun metal finished drawer knobs