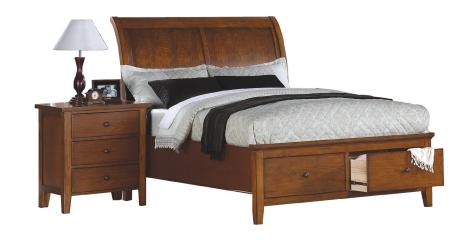

## Vintage Bedroom in Vintage Oak or Vintage Cherry finish

| BR-VG1001T | Vintage Twin Bed            | 43W x 90½D x 56H |
|------------|-----------------------------|------------------|
| BR-VG1001F | Vintage Double Bed          | 59W x 90½D x 56H |
| BR-VG1001Q | Vintage Queen Bed           | 65W x 95½D x 56H |
| BR-VG1001K | Vintage King Bed            | 81W x 95½D x 56H |
| BR-VG1005  | Vintage 3-Drawer Nightstand | 28W x 19D x 30H  |
| BR-VG1006  | Vintage 9-Drawer Dresser    | 58W x 19D x 43H  |
| BR-VG1007  | Vintage 5-Drawer Chest      | 38W x 19D x 53H  |
| BR-VG1009  | Vintage 43" Mirror          | 43W x 2D x 36H   |
| D2-VG150D  | Vintage 44" Writing Desk    | 44W x 21D x 30H  |
|            | ů ů                         |                  |
| D2-VG150H  | Vintage Desk Hutch          | 44W x 11D x 30H  |

## Features & Benefits

 Choice of king, queen, double & twin beds in both finishes

 Cherry veneer & hardwood construction; all pieces available in Vintage Cherry or Vintage Oak finish

 Storage beds have full support slats, negating the need for box spring

 All drawers are mounted on full extension ball-bearing glides for years of smooth operations

 Built in storage drawers (two for king/queen/double and 1 for twin) on footboard

Mirror has bevelled edges

 Solid hardwood legs and frames ensure years of trouble free enjoyment