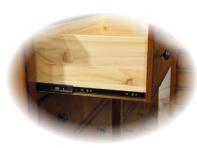

 Drawers have French dovetailed fronts and English dovetailed backs

 All drawers have cedar-lined bottoms, repelling certain insects and resisting mildew

Drawers have solid wood sides and backs

 Drawer front showing edge shading and gun metal finished drawer knobs