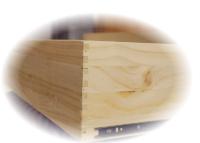

 Drawers have French dovetailed fronts and English dovetailed backs

 All drawers have cedar-lined bottoms, repelling certain insects and resisting mildew

Drawers have solid wood sides and backs

 Drawer front showing edge shading and gun metal finished drawer knobs