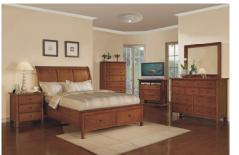

## Vintage Bedroom in Vintage Oak or Vintage Cherry finish

| BR-VG1001T | Vintage Twin Bed            | 43W x 90½D x 56H |
|------------|-----------------------------|------------------|
| BR-VG1001F | Vintage Double Bed          | 59W x 90½D x 56H |
| BR-VG1001Q | Vintage Queen Bed           | 65W x 95½D x 56H |
| BR-VG1001K | Vintage King Bed            | 81W x 95½D x 56H |
| BR-VG1005  | Vintage 3-Drawer Nightstand | 28W x 19D x 30H  |
| BR-VG1006  | Vintage 9-Drawer Dresser    | 58W x 19D x 43H  |
| BR-VG1007  | Vintage 5-Drawer Chest      | 38W x 19D x 53H  |
| BR-VG1009  | Vintage 43" Mirror          | 43W x 2D x 36H   |
| D2-VG150D  | Vintage 44" Writing Desk    | 44W x 21D x 30H  |
|            | ů ů                         |                  |
| D2-VG150H  | Vintage Desk Hutch          | 44W x 11D x 30H  |

## Features & Benefits

 Choice of king, queen, double & twin beds in both finishes

 Cherry veneer & hardwood construction; all pieces available in Vintage Cherry or Vintage Oak finish

 Storage beds have full support slats, negating the need for box spring

 All drawers are mounted on full extension ball-bearing glides for years of smooth operations

 Built in storage drawers (two for king/queen/double and 1 for twin) on footboard

Mirror has bevelled edges

 Solid hardwood legs and frames ensure years of trouble free enjoyment