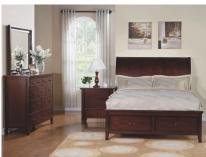

## Vintage Bedroom in Vintage Oak or Vintage Cherry finish

| BR-VG1001T | Vintage Twin Bed            | 43W x 90½D x 56H |
|------------|-----------------------------|------------------|
| BR-VG1001F | Vintage Double Bed          | 59W x 90½D x 56H |
| BR-VG1001Q | Vintage Queen Bed           | 65W x 95½D x 56H |
| BR-VG1001K | Vintage King Bed            | 81W x 95½D x 56H |
| BR-VG1005  | Vintage 3-Drawer Nightstand | 28W x 19D x 30H  |
| BR-VG1006  | Vintage 9-Drawer Dresser    | 58W x 19D x 43H  |
| BR-VG1007  | Vintage 5-Drawer Chest      | 38W x 19D x 53H  |
| BR-VG1009  | Vintage 43" Mirror          | 43W x 2D x 36H   |
| D2-VG150D  | Vintage 44" Writing Desk    | 44W x 21D x 30H  |
|            | ů ů                         |                  |
| D2-VG150H  | Vintage Desk Hutch          | 44W x 11D x 30H  |

## Features & Benefits

 Choice of king, queen, double & twin beds in both finishes

 Cherry veneer & hardwood construction; all pieces available in Vintage Cherry or Vintage Oak finish

 Storage beds have full support slats, negating the need for box spring

 All drawers are mounted on full extension ball-bearing glides for years of smooth operations

 Built in storage drawers (two for king/queen/double and 1 for twin) on footboard

Mirror has bevelled edges

 Solid hardwood legs and frames ensure years of trouble free enjoyment