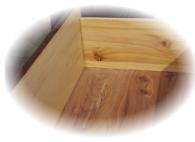

 Drawers have French dovetailed fronts and English dovetailed backs

 All drawers have cedar-lined bottoms, repelling certain insects and resisting mildew

Drawers have solid wood sides and backs

 Drawer front showing edge shading and gun metal finished drawer knobs

 All drawers are mounted on full extension ball-bearing glides for years of smooth operations

 Built in storage drawers (two for king/queen/double and 1 for twin) on footboard

Mirror has bevelled edges

 Solid hardwood legs and frames ensure years of trouble free enjoyment