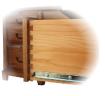

 innovative drawer front allows the centre drawer to be used both as a regular drawer and a keyboard/notebook tray.

 all drawer sides are sanded and sealed with UV activated coatings, ensuring ultimate smoothness and durability.