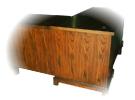

 keyboard tray is mounted on special ball-bearing glides that prevent accidental push in.

 finished back shows that the width of each veneer strip is matched to the panel. You'll never see a narrow incomplete strip in a Winners Only desk!