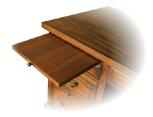

 innovative drawer front allows the centre drawer to be used both as a regular drawer and a keyboard/notebook tray.

 all drawer sides are sanded and sealed with UV activated coatings, ensuring ultimate smoothness and durability.