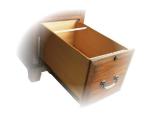

• two secretary pullout trays add extra working surface when you need it.

• lockable legal-letter adjustable file drawers provide flexible storage options for you files.