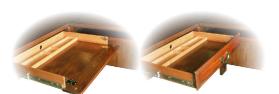

 top-notch hardwares plus superior craftsmanship equal lasting quality

• gun-metal finished grommets make wiring a breeze.

 premium, heavy-duty full-extension ball-bearing glides (rated for 75~100lb load per pair) are employed on all drawers