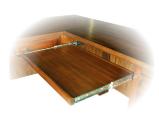

 keyboard tray is mounted on special ball-bearing glides that prevent accidental push in.

 finished back shows that the width of each veneer strip is matched to the panel. You'll never see a narrow incomplete strip in a Winners Only desk!

 innovative drawer front allows the centre drawer to be used both as a regular drawer and a keyboard/notebook tray.

 all drawer sides are sanded and sealed with UV activated coatings, ensuring ultimate smoothness and durability.