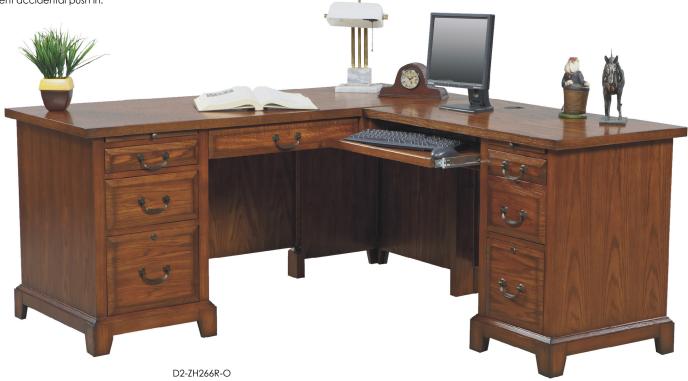

 keyboard tray is mounted on special ball-bearing glides that prevent accidental push in.

 finished back shows that the width of each veneer strip is matched to the panel. You'll never see a narrow incomplete strip in a Winners Only desk!

 innovative drawer front allows the centre drawer to be used both as a regular drawer and a keyboard/notebook tray.

 all drawer sides are sanded and sealed with UV activated coatings, ensuring ultimate smoothness and durability.

• two secretary pullout trays add extra working surface when you need it.

• lockable legal-letter adjustable file drawers provide flexible storage options for you files.