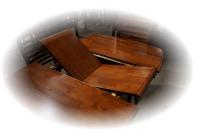

## Features & Benefits

The durability of solid hardwood tops ensure years of enjoyment

 Self-storing butterfly leaf makes shortening and extending the table a breeze when needed

Solid hardwood construction, featuring stepped bullnose profile

• Apron covers conceal the gaps on table skirts

• Geared tracks allow the table to open & close from one side (T1-ES4257 only)

• Gun metal finished knobs and hinges accentuate the medium finish

• Chairs are corner-blocked on all four sides for rigidity and durability