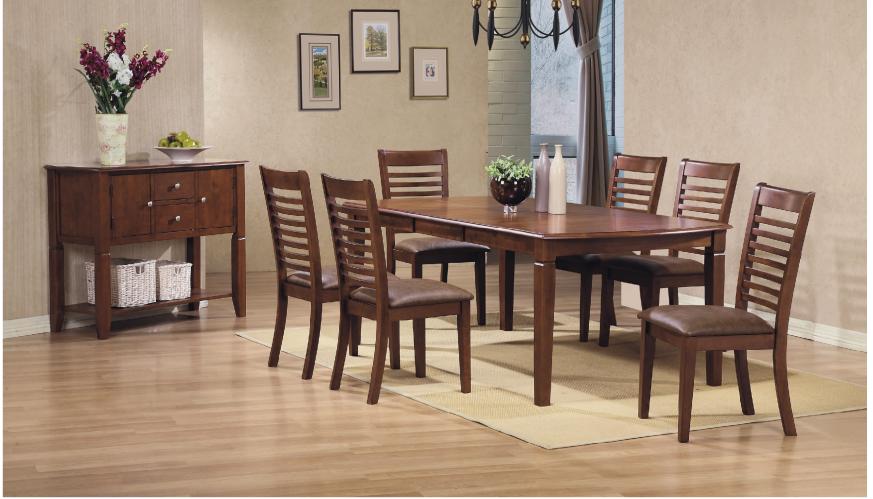

## Emerson Dining

T1-ES4257 Emerson 57" Pedestal Table (15" Leaf) 42W x 42/57D x 30H C1-ES340SN Emerson Ladderback Chair

T1-ES4278N Emerson 78" Leg Table (18" Leaf) C1-ES340SN Emerson Ladderback Uphol. Chair

A1-ES148B Emerson 48" Sideboard

18W x 21½D x 39H

42W x 60/78W x 30H 18W x 22D x 39H

473/4W x 18D x 36H

## Features & Benefits

The durability of solid hardwood tops ensure years of enjoyment

 Self-storing butterfly leaf makes shortening and extending the table a breeze when needed

Solid hardwood construction, featuring stepped bullnose profile

• Apron covers conceal the gaps on table skirts

• Geared tracks allow the table to open & close from one side (T1-ES4257 only)

• Gun metal finished knobs and hinges accentuate the medium finish

• Chairs are corner-blocked on all four sides for rigidity and durability

• Tapered square pedestal adds a touch of contemporariness to the design

• Textured vinyl seats are durable and easy to clean