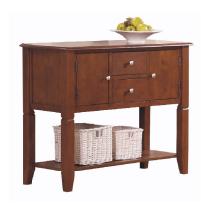

A1-ES148B Emerson 48" Sideboard

18W x 21½D x 39H

42W x 60/78W x 30H 18W x 22D x 39H

473/4W x 18D x 36H