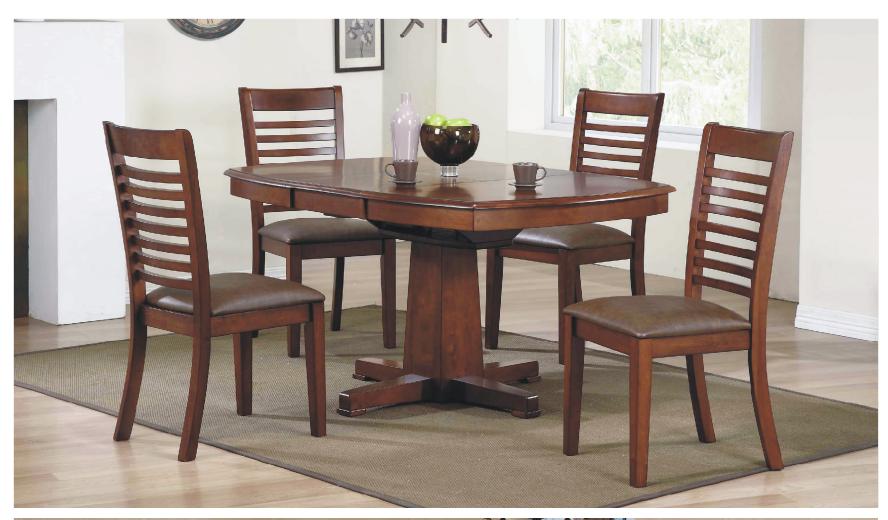

## Emerson Dining

T1-ES4257 Emerson 57" Pedestal Table (15" Leaf) 42W x 42/57D x 30H C1-ES340SN Emerson Ladderback Chair

T1-ES4278N Emerson 78" Leg Table (18" Leaf) C1-ES340SN Emerson Ladderback Uphol. Chair

A1-ES148B Emerson 48" Sideboard

18W x 21½D x 39H

42W x 60/78W x 30H 18W x 22D x 39H

473/4W x 18D x 36H

## Features & Benefits

The durability of solid hardwood tops ensure years of enjoyment

 Self-storing butterfly leaf makes shortening and extending the table a breeze when needed

Solid hardwood construction, featuring stepped bullnose profile

• Apron covers conceal the gaps on table skirts

• Geared tracks allow the table to open & close from one side (T1-ES4257 only)

• Gun metal finished knobs and hinges accentuate the medium finish

• Chairs are corner-blocked on all four sides for rigidity and durability

• Tapered square pedestal adds a touch of contemporariness to the design

• Textured vinyl seats are durable and easy to clean