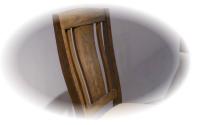

## Features & Benefits

Solid hardwood and ash veneer construction in two finishes: Espresso (-X) or Gray (-G)

• Attention to details is evident in this intricate turning of chair leg

• Chairs are corner-blocked on all four sides for rigidity and durability

• Geared track allows the table to open & close smoothly

Contoured back on the Slatback
chair ensures utmost seating comfort

• The base with turned columns and trestle is true to the original design

• Decorative thumbtacks are found along seating and back edges