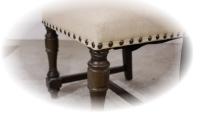

## Features & Benefits

Solid hardwood and ash veneer construction in two finishes: Espresso (-X) or Gray (-G)

• Attention to details is evident in this intricate turning of chair leg

• Chairs are corner-blocked on all four sides for rigidity and durability

• Geared track allows the table to open & close smoothly

Contoured back on the Slatback
chair ensures utmost seating comfort

• The base with turned columns and trestle is true to the original design

• Decorative thumbtacks are found along seating and back edges