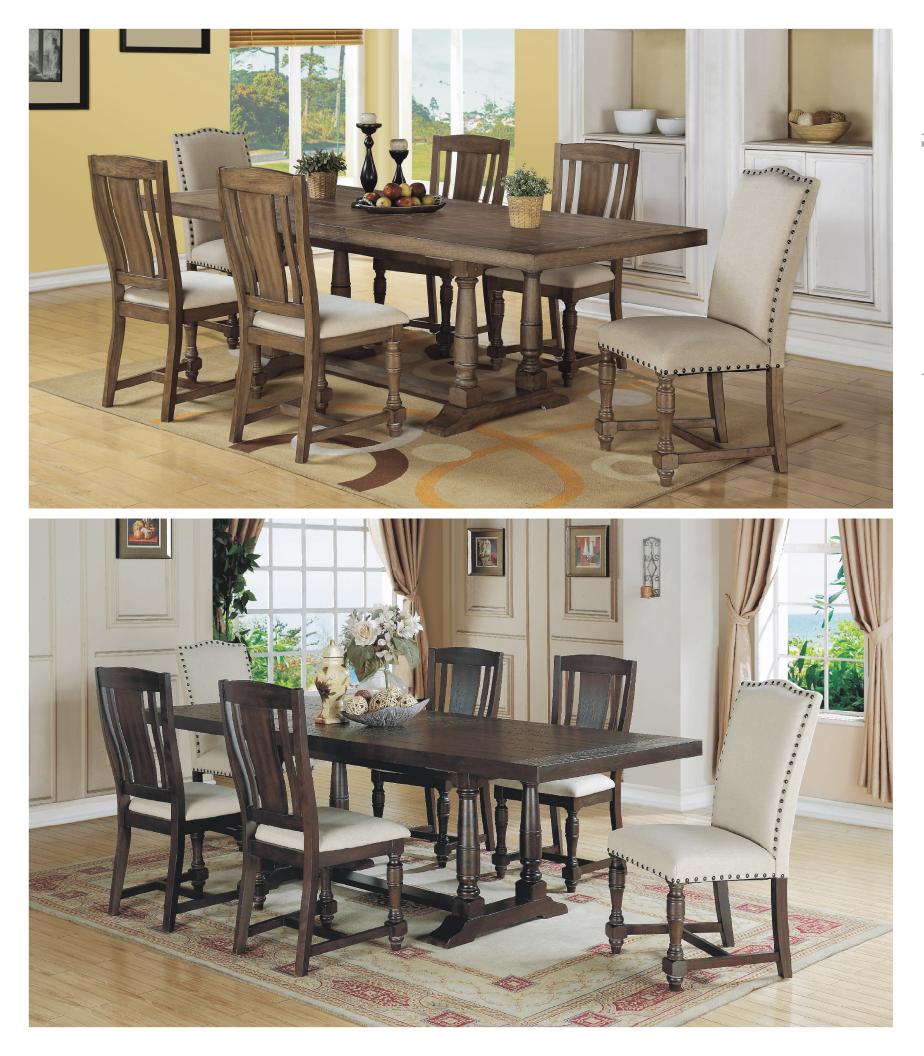

## Sonoma Dining

| T1-SN4296 | Sonama 96" Pedestal Table (20" Leaf) | 42 |
|-----------|--------------------------------------|----|
| C1-SN451S | Sonoma Slatback Chair                | 20 |
| C1-SN454S | Sonoma Upholstered Chair             | 19 |
| A1-SN154B | Sonoma 54" Sideboard                 | 54 |

## Features & Benefits

Solid hardwood and ash veneer construction in two finishes: Espresso (-X) or Gray (-G)

• Attention to details is evident in this intricate turning of chair leg

• Chairs are corner-blocked on all four sides for rigidity and durability

. . . because quality furniture is always in style.

2W x 76/96D x 30H 20W x 22D x 40H 9½W x 23½D x 41½H 54W x 18D x 36H

Hand-rubbed finish featuring glaze & edge distress for true rustic look

• Paneled top with 20" store-away leaf

• Geared track allows the table to open & close smoothly

Contoured back on the Slatback
chair ensures utmost seating comfort

• The base with turned columns and trestle is true to the original design

• Decorative thumbtacks are found along seating and back edges