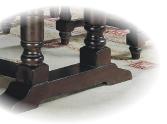

• Geared track allows the table to open & close smoothly

Contoured back on the Slatback
chair ensures utmost seating comfort

• The base with turned columns and trestle is true to the original design

• Decorative thumbtacks are found along seating and back edges