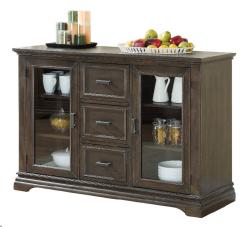

## Sonoma Dining

| T1-SN4296 | Sonama 96" Pedestal Table (20" Leaf) | 42 |
|-----------|--------------------------------------|----|
| C1-SN451S | Sonoma Slatback Chair                | 20 |
| C1-SN454S | Sonoma Upholstered Chair             | 19 |
| A1-SN154B | Sonoma 54" Sideboard                 | 54 |

. . . because quality furniture is always in style.

2W x 76/96D x 30H 20W x 22D x 40H 9½W x 23½D x 41½H 54W x 18D x 36H

Hand-rubbed finish featuring glaze & edge distress for true rustic look

• Paneled top with 20" store-away leaf