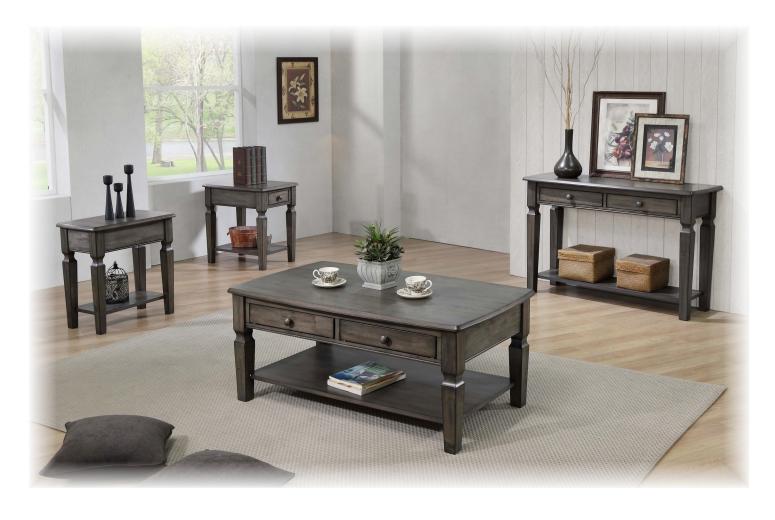

## Annapolis Occasional

 Made of strong and durable solid hardwood, these tables are built to last generations

 Annapolis tables feature bevelled edge profile and half-round notches on legs

 Construction features extensive corner blocking to ensure rigidity and durability

 Colour-matached drawer knobs add cohesion to the aesthetic

 Open shelf provides ample additional storage with convenient access

 Rounded corners complement the bow-shaped top and add a little extra safety