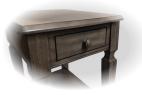

## Annapolis Occasional

 Made of strong and durable solid hardwood, these tables are built to last generations

 Annapolis tables feature bevelled edge profile and half-round notches on legs

 Construction features extensive corner blocking to ensure rigidity and durability

 Colour-matached drawer knobs add cohesion to the aesthetic

 Open shelf provides ample additional storage with convenient access

 Rounded corners complement the bow-shaped top and add a little extra safety