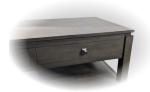

## Lancaster Collection:

Lancaster collection combines American birch with trendy grey stain that allows the true beauty of the wood to shine through. Its simplicity and clean line design make it suitable for any contemporary room.