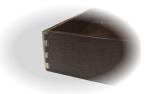

 Gun-metal finished knobs accentuate the trendy grey semi-transparent stain

 Open shelf provides ample additional storage with convenient access

 Drawer features time-honoured French (front) and exposed English (back) dovetail joinery