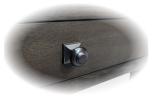

 Gun-metal finished knobs accentuate the trendy grey semi-transparent stain

 Open shelf provides ample additional storage with convenient access

 Drawer features time-honoured French (front) and exposed English (back) dovetail joinery