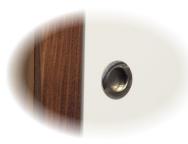

 All doors are mounted on European type soft-closing hinges

 Recessed stainless steel handles complement the stylish, modern design

 Simple but effective glide system allow the doors to open/close smoothly (A1-MD179B)