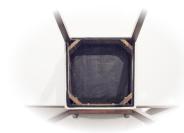

 Chairs have dust cover underneath & are corner-blocked on all four sides for rigidity and durability