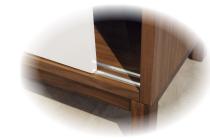

 Cabled ball-bearing table slides allow easy opening of the table, even from just one side (T1-MD3579)

 Each leg is securely fastened with 2 oversized bolts, ensuring extra stability and durability

 All drawers on mounted on ballbearing slides, ensuring years of smooth operation