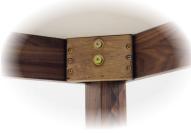

 Cabled ball-bearing table slides allow easy opening of the table, even from just one side (T1-MD3579)

 Each leg is securely fastened with 2 oversized bolts, ensuring extra stability and durability

 All drawers on mounted on ballbearing slides, ensuring years of smooth operation