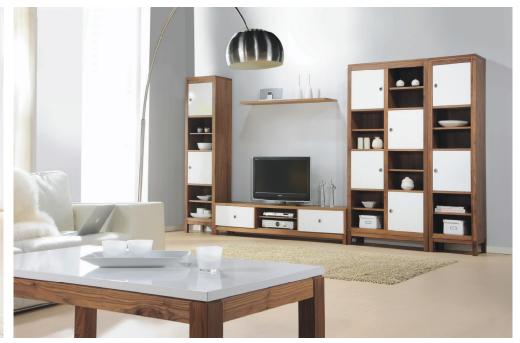

## Modera Collection

... because quality furniture is always in style.

The striking contrast provided by matte natural American walnut and satin white lacquer forms the foundation of this contemporary collection of dining, entertainment, and occasional furniture. Its stylish and clean line will enliven any contemporary décor.

## Features & Benefits

 Constructed of solid/veneer black walnut & lacquered composite board in matte natural & satin white finish

 Self-storing butterfly leaf extends the table from 63" to 79" when more space is required