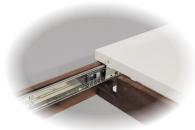

 Cabled ball-bearing table slides allow easy opening of the table, even from just one side (T1-MD3579)

 Each leg is securely fastened with 2 oversized bolts, ensuring extra stability and durability

 All drawers on mounted on ballbearing slides, ensuring years of smooth operation