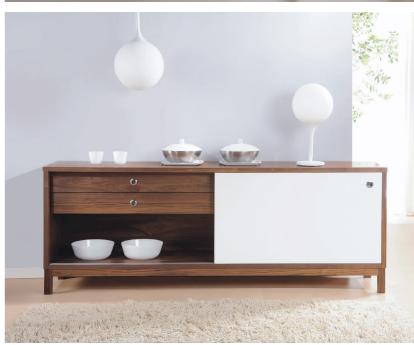

 All doors are mounted on European type soft-closing hinges

 Recessed stainless steel handles complement the stylish, modern design

 Simple but effective glide system allow the doors to open/close smoothly (A1-MD179B)