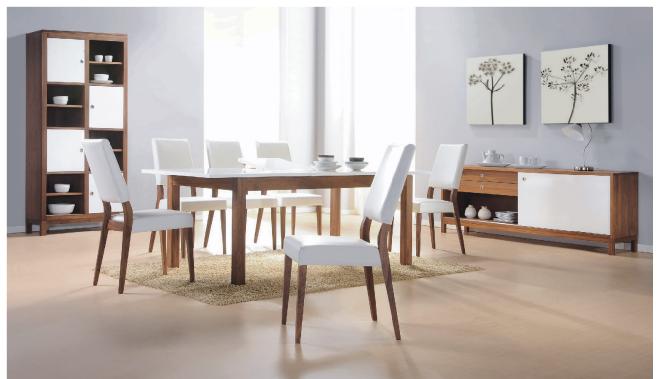

## Modera Collection

... because quality furniture is always in style.

The striking contrast provided by matte natural American walnut and satin white lacquer forms the foundation of this contemporary collection of dining, entertainment, and occasional furniture. Its stylish and clean line will enliven any contemporary décor.

## Features & Benefits

 Constructed of solid/veneer black walnut & lacquered composite board in matte natural & satin white finish

 Self-storing butterfly leaf extends the table from 63" to 79" when more space is required

 Chairs have dust cover underneath & are corner-blocked on all four sides for rigidity and durability