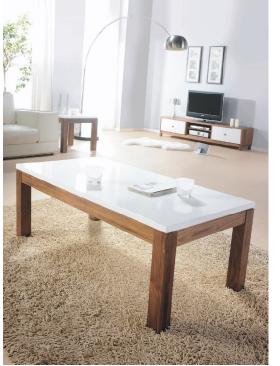

## Features & Benefits

 Constructed of solid/veneer black walnut & lacquered composite board in matte natural & satin white finish

 Self-storing butterfly leaf extends the table from 63" to 79" when more space is required