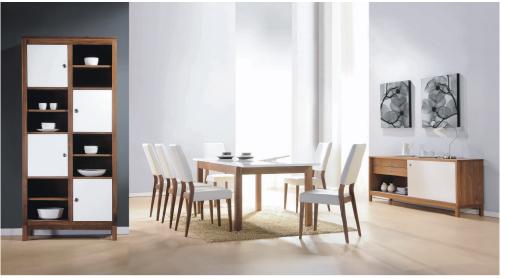

## Modera Collection

... because quality furniture is always in style.

The striking contrast provided by matte natural American walnut and satin white lacquer forms the foundation of this contemporary collection of dining, entertainment, and occasional furniture. Its stylish and clean line will enliven any contemporary décor.

 Chairs have dust cover underneath & are corner-blocked on all four sides for rigidity and durability