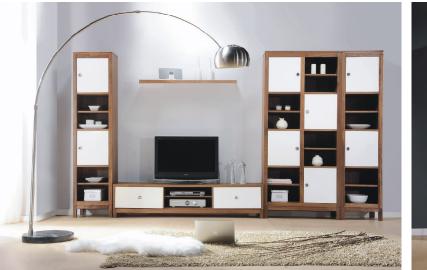

## Modera Collection

... because quality furniture is always in style.

The striking contrast provided by matte natural American walnut and satin white lacquer forms the foundation of this contemporary collection of dining, entertainment, and occasional furniture. Its stylish and clean line will enliven any contemporary décor.

## Features & Benefits

 Constructed of solid/veneer black walnut & lacquered composite board in matte natural & satin white finish

 Self-storing butterfly leaf extends the table from 63" to 79" when more space is required