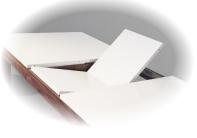

## Features & Benefits

 Constructed of solid/veneer black walnut & lacquered composite board in matte natural & satin white finish

 Self-storing butterfly leaf extends the table from 63" to 79" when more space is required