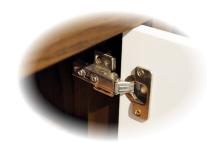

 All doors are mounted on European type soft-closing hinges

 Recessed stainless steel handles complement the stylish, modern design

 Simple but effective glide system allow the doors to open/close smoothly (A1-MD179B)