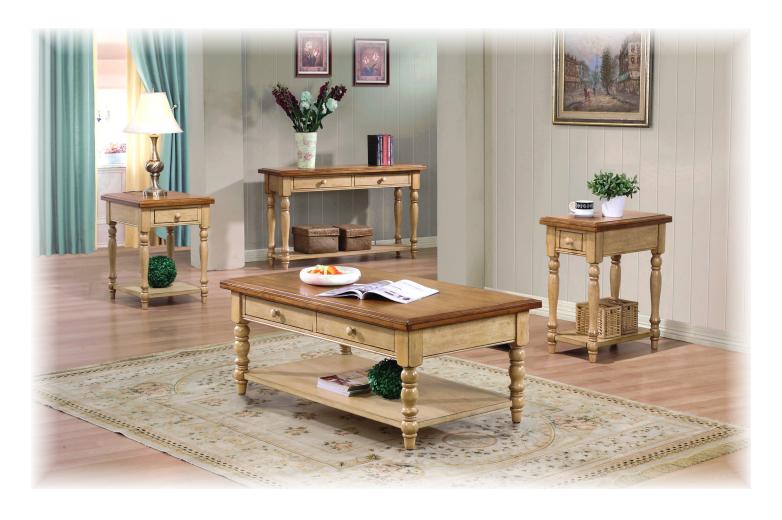

## Quaint Retreat Occasional

 Made of strong and durable solid hardwood, these tables are built to last generations

 Design features intricate edge profile and turned legs in a warm two-tone finish

 Colour-matached drawer knobs add cohesion to the aesthetic

 Construction features extensive corner blocking to ensure rigidity and durability

 Open shelf provides ample additional storage with convenient access

 Quality is evident in this photo of the drawer's underside with structural reinforcement

 Removable drawer is mounted on quality metal glides, providing years of enjoyment

 Quaint Retreat Collection also includes several options in the dinining category

## Quaint Retreat Collection: