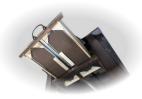

 Gun-metal finished handles supplement the traditional Mission style/finish

 Open shelf provides ample additional storage with convenient access

 Felt-lined drawer features time-honoured, exposed English dovetail joinery

 Quality is evident in this photo of the drawer's underside with structural reinforcement

 Removable drawer is mounted on quality metal glides, providing years of enjoyment