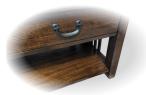

 Gun-metal finished handles supplement the traditional Mission style/finish

 Open shelf provides ample additional storage with convenient access

 Felt-lined drawer features time-honoured, exposed English dovetail joinery

 Quality is evident in this photo of the drawer's underside with structural reinforcement

 Removable drawer is mounted on quality metal glides, providing years of enjoyment