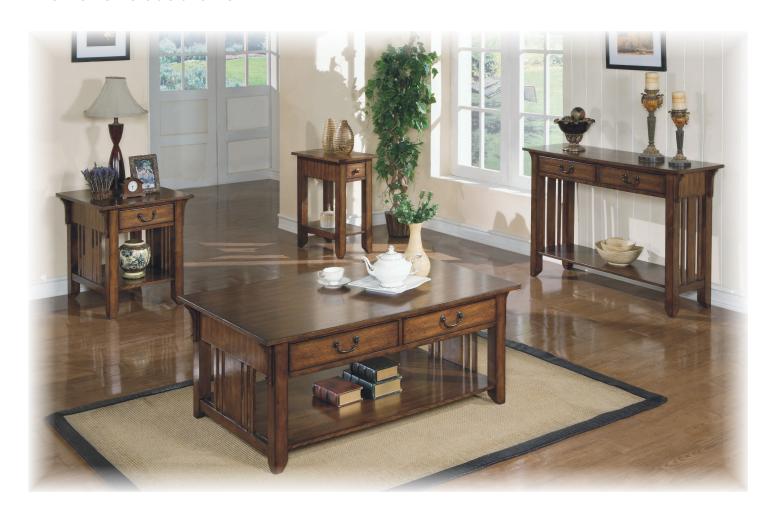

## Zahara Occasional

 American oak veneer (quartersawn & random matched) and solid hardwood construction

 Zahara tables feature decorative corbels and slatted sides in warm oak finish

 Construction features extensive corner blocking to ensure rigidity and durability

 Gun-metal finished handles supplement the traditional Mission style/finish

 Open shelf provides ample additional storage with convenient access

 Felt-lined drawer features time-honoured, exposed English dovetail joinery

## Zahara Collection: