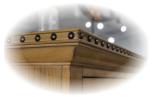

• Geared tracks allow easy extension of the table with the 20" leaf

 Thumb tacks accentuate the top edges of the optional sideboard

 Antique brass finished handles on recessed panel drawer fronts

 Upholstered backs are bordered with thumb tacks, bringing out the authenticity of this antique collection