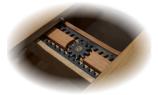

• Geared tracks allow easy extension of the table with the 20" leaf

 Thumb tacks accentuate the top edges of the optional sideboard

 Antique brass finished handles on recessed panel drawer fronts

 Upholstered backs are bordered with thumb tacks, bringing out the authenticity of this antique collection