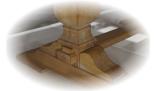

## Avery Dining

• Avery dining shown with optional sideboard

 Table is constructed of knotty oak and solid hardwood in vintage white wash finish

 Elegant and French decorative inspired base is massive and provides stability for the table

 Chairs are corner-blocked on all 4 sides to ensure rigidity and durability

 Chair legs and apron feature embossed edges with glazed corners

• Take a step back in time with this antique French decorative design inspired collection. The versatile pieces are hand constructed of knotty oak and solid hardwood with a vintage white wash finish for the perfect addition to any room; other features: multi-step hand rubbed finish, panelled table top, wooden drawer glides, adjustable cabinet shelves, more.