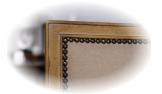

• Geared tracks allow easy extension of the table with the 20" leaf

 Thumb tacks accentuate the top edges of the optional sideboard

 Antique brass finished handles on recessed panel drawer fronts

 Upholstered backs are bordered with thumb tacks, bringing out the authenticity of this antique collection