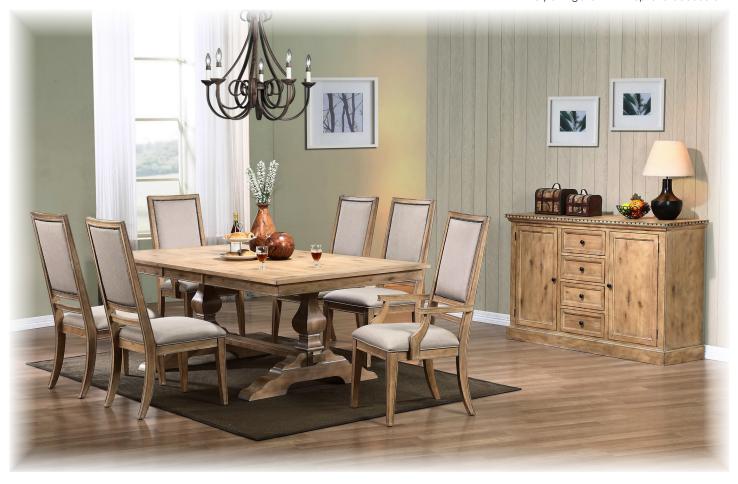

## Avery Dining

• Avery dining shown with optional sideboard

 Table is constructed of knotty oak and solid hardwood in vintage white wash finish

 Elegant and French decorative inspired base is massive and provides stability for the table

• Geared tracks allow easy extension of the table with the 20" leaf

 Thumb tacks accentuate the top edges of the optional sideboard

 Antique brass finished handles on recessed panel drawer fronts

 Upholstered backs are bordered with thumb tacks, bringing out the authenticity of this antique collection

 Chairs are corner-blocked on all 4 sides to ensure rigidity and durability

 Chair legs and apron feature embossed edges with glazed corners

• Take a step back in time with this antique French decorative design inspired collection. The versatile pieces are hand constructed of knotty oak and solid hardwood with a vintage white wash finish for the perfect addition to any room; other features: multi-step hand rubbed finish, panelled table top, wooden drawer glides, adjustable cabinet shelves, more.