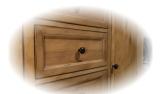

• Geared tracks allow easy extension of the table with the 20" leaf

 Thumb tacks accentuate the top edges of the optional sideboard

 Antique brass finished handles on recessed panel drawer fronts

 Upholstered backs are bordered with thumb tacks, bringing out the authenticity of this antique collection