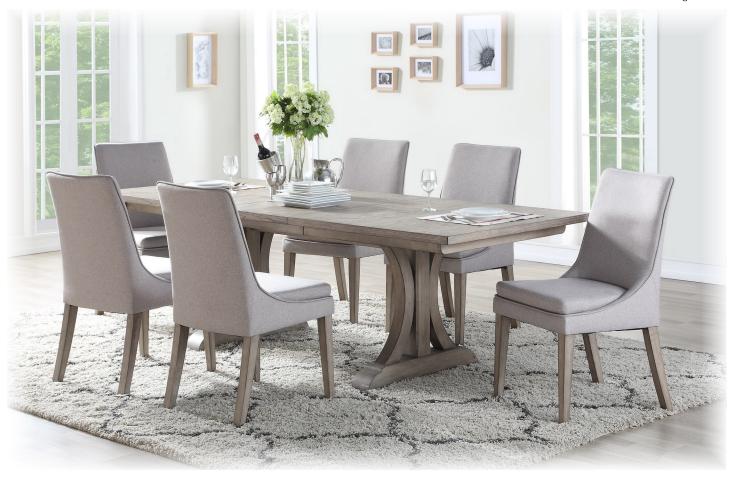

## Chatelaine Dining

• Chatelaine 96" Pedestal Table with matching chairs

 American oak veneer (random matched) with solid hardwood base in trendy grey wash finish

 20" leaf expands the table and can be stored within the table when not in use

 Quality geared table glides provide years of trouble-free operation

 Sturdy and heavy base ensures that table remains stable under heavy loads

• Unique apron profile conceals the gaps on table skirts

 Chairs are corner-blocked on all four sides for extra rigidity and durability

 Cushionback chair & 48" bench (not shown) also available in addition to chairs shown

 Optional sideboard completes this formal dining collection

## Chatelaine Collection:

With gorgeous grey oak veneer and solid hardwood, this collection boast substantial components with just enough curve to soften the classy and sophisticated look. All your entertaining needs will be met with top quality craftsmanship!