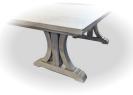

## Chatelaine Dining

• Chatelaine 96" Pedestal Table with matching chairs

 American oak veneer (random matched) with solid hardwood base in trendy grey wash finish

 20" leaf expands the table and can be stored within the table when not in use

## Chatelaine Collection:

With gorgeous grey oak veneer and solid hardwood, this collection boast substantial components with just enough curve to soften the classy and sophisticated look. All your entertaining needs will be met with top quality craftsmanship!