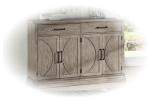

 Cushionback chair & 48" bench (not shown) also available in addition to chairs shown

 Optional sideboard completes this formal dining collection