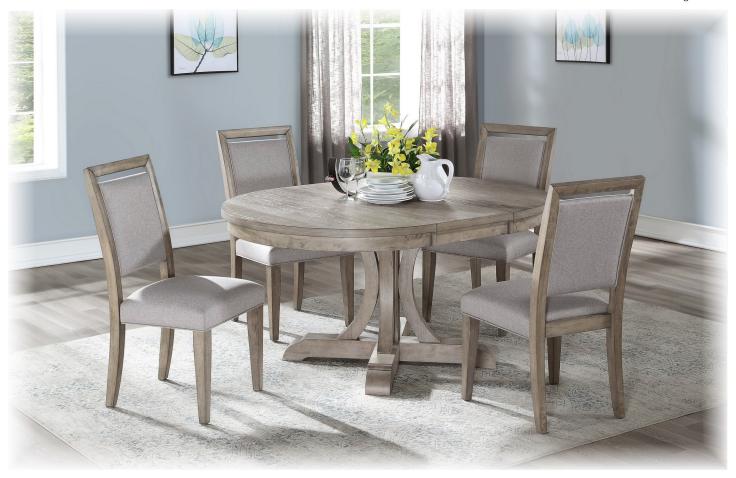

## Chatelaine Dining

• Chatelaine 66" Oval Table with matching chairs

 American oak veneer (random matched) with solid hardwood base in trendy grey wash finish

• 18" leaf extends the table when space requirement changes

 Quality geared table glides provide years of trouble-free operation

 Sturdy and heavy base ensures that table remains stable under heavy loads

 Apron covers conceal the gaps on table skirts

 Chairs are corner-blocked on all four sides for extra rigidity and durability

 Sculpted parson chair and 48" bench (not shown) also available in addition to the chairs shown

• Optional sideboard completes this formal dining collection

## Chatelaine Collection:

With gorgeous grey oak veneer and solid hardwood, this collection boast substantial components with just enough curve to soften the classy and sophisticated look. All your entertaining needs will be met with top quality craftsmanship!