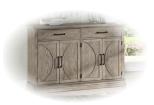

 Sculpted parson chair and 48" bench (not shown) also available in addition to the chairs shown

• Optional sideboard completes this formal dining collection