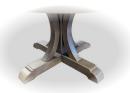

## Chatelaine Dining

• Chatelaine 66" Oval Table with matching chairs

 American oak veneer (random matched) with solid hardwood base in trendy grey wash finish

• 18" leaf extends the table when space requirement changes

 Quality geared table glides provide years of trouble-free operation

 Sturdy and heavy base ensures that table remains stable under heavy loads

 Apron covers conceal the gaps on table skirts

 Chairs are corner-blocked on all four sides for extra rigidity and durability