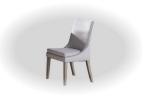

## Chatelaine Dining

• Chatelaine 66" Oval Table with matching chairs

 American oak veneer (random matched) with solid hardwood base in trendy grey wash finish

• 18" leaf extends the table when space requirement changes

 Quality geared table glides provide years of trouble-free operation

 Sturdy and heavy base ensures that table remains stable under heavy loads

 Apron covers conceal the gaps on table skirts

 Chairs are corner-blocked on all four sides for extra rigidity and durability

 Sculpted parson chair and 48" bench (not shown) also available in addition to the chairs shown

• Optional sideboard completes this formal dining collection