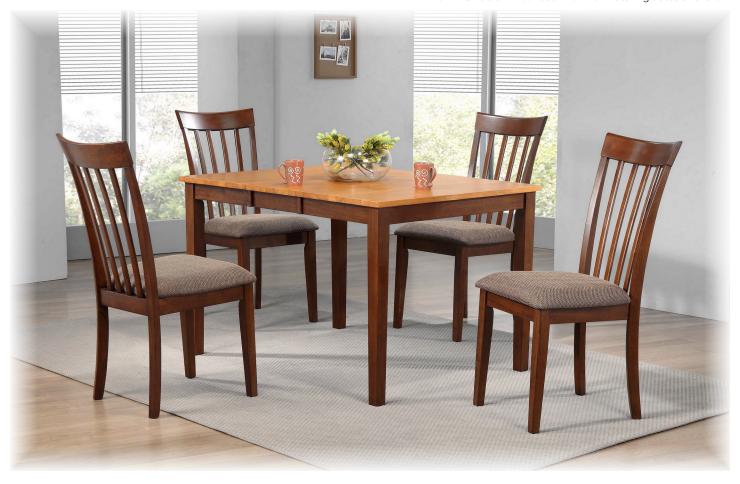

## Delfini Dining

• Delfini 48" Table in Fruitwood finish with matching Slatback chairs

 Made of strong and durable solid hardwood, this table is built to last generations

 Self-storing butterfly leaf extends the table when space requirement changes

 Square edge profile and tapered legs capture the essence of this favourite collection

 Chairs are corner-blocked on all four sides for extra rigidity and durability

 Also available in Grey and Espresso finishes in addition to Fruitwood finish (shown)

## Delfini Collection:

Conveniently mixing transitional and contemporary styling, this premium solid hardwood collection is designed for smaller space and features quality that will never go out of style!