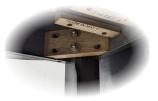

 Each drop leaf is secured by two supports/levelers and three heavy duty hinges

 Each leg is securely fastened with 2 oversized bolts, ensuring extra stability and durability

• Quality is evident even on the underside of the table