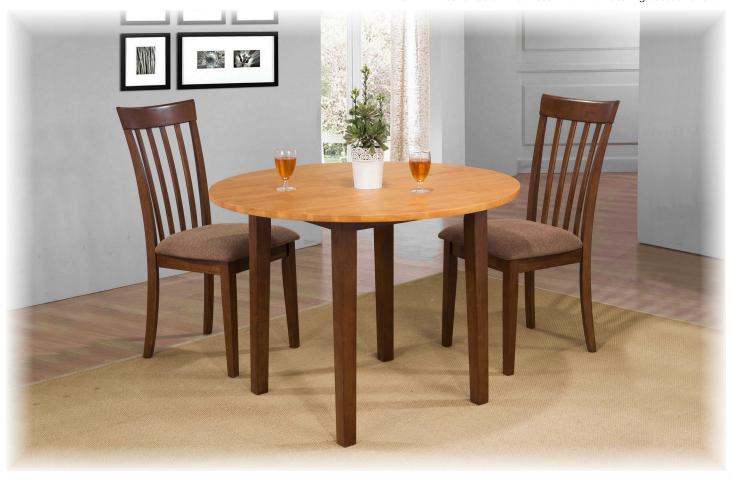

## Delfini Dining

• Delfini 42" Round Table in Fruitwood finish with matching Slatback chairs

 Made of strong and durable solid hardwood, this table is built to last generations

 Drop leaves (one on each side) extend the table when space requirement changes

 Square edge profile and tapered legs capture the essence of this favourite collection

 Chairs are corner-blocked on all four sides for extra rigidity and durability

 Also available in Grey and Espresso finishes in addition to Fruitwood finish (shown)

## Delfini Collection:

Conveniently mixing transitional and contemporary styling, this premium solid hardwood collection is designed for smaller space and features quality that will never go out of style!