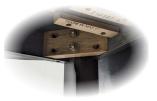

 Each drop leaf is secured by two supports/levelers and three heavy duty hinges

 Each leg is securely fastened with 2 oversized bolts, ensuring extra stability and durability

• Quality is evident even on the underside of the table