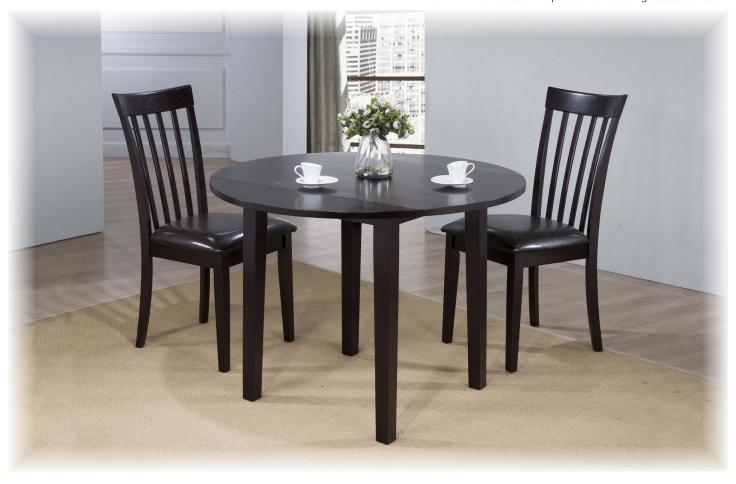

## Delfini Dining

• Delfini 42" Round Table in Espresso with matching Slatback chairs

 Made of strong and durable solid hardwood, this table is built to last generations

 Drop leaves (one on each side) extend the table when space requirement changes

 Square edge profile and tapered legs capture the essence of this favourite collection

 Chairs are corner-blocked on all four sides for extra rigidity and durability

 Also available in Grey and Fruitwood (two-tone) finishes in addition to Espresso (shown)

## Delfini Collection:

Conveniently mixing transitional and contemporary styling, this premium solid hardwood collection is designed for smaller space and features quality that will never go out of style!