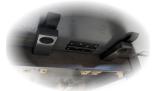

 Each drop leaf is secured by two supports/levelers and three heavy duty hinges

 Each leg is securely fastened with 2 oversized bolts, ensuring extra stability and durability

• Quality is evident even on the underside of the table