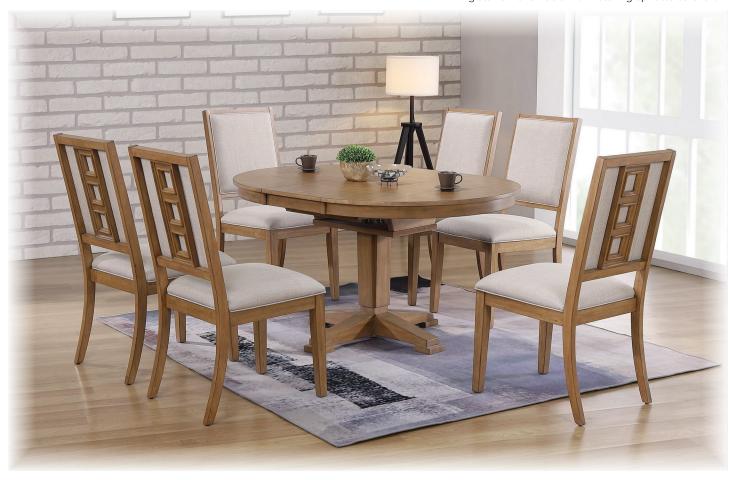

## Ingleton Dining

• Ingleton 57" Oval Table with matching Upholstered chairs

 American birch veneer inlay with intricate and detailed patterns & borders

 Self-storing butterfly leaf extends the table when space requirement changes

 Quality geared table glides provide years of trouble-free operation

 Sturdy base is equipped with levelers to ensure table remains stable on all floor types

 Apron covers conceal the gaps on table skirts

 Chairs are corner-blocked on all four sides for extra rigidity and durability

 48" bench & Ladderback chair (not shown) also available in addition to chairs shown

 Choice of 2 sideboards complete this formal dining collection

## Ingleton Collection:

This collection combines American birch with trendy light walnut stain that allows the true beauty of the wood to shine through. Its simplicity and clean line design make it suitable for any contemporary decor.