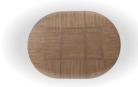

## Ingleton Dining

• Ingleton 57" Oval Table with matching Upholstered chairs

 American birch veneer inlay with intricate and detailed patterns & borders

 Self-storing butterfly leaf extends the table when space requirement changes