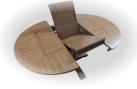

## Ingleton Dining

• Ingleton 57" Oval Table with matching Upholstered chairs

 American birch veneer inlay with intricate and detailed patterns & borders

 Self-storing butterfly leaf extends the table when space requirement changes