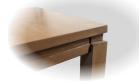

## Ingleton Dining

• Ingleton 82" Table with matching Upholstered chairs

 American birch veneer inlay with intricate and detailed patterns & borders

 Tabletop features recessed groove design

• Self-storing butterfly leaf extends the table when space requirement changes

• Chairs are corner-blocked on

all four sides for extra rigidity

 Quality wooden table glides provide years of trouble-free operation

 Each leg is securely fastened with 2 oversized bolts, ensuring extra stability and durability