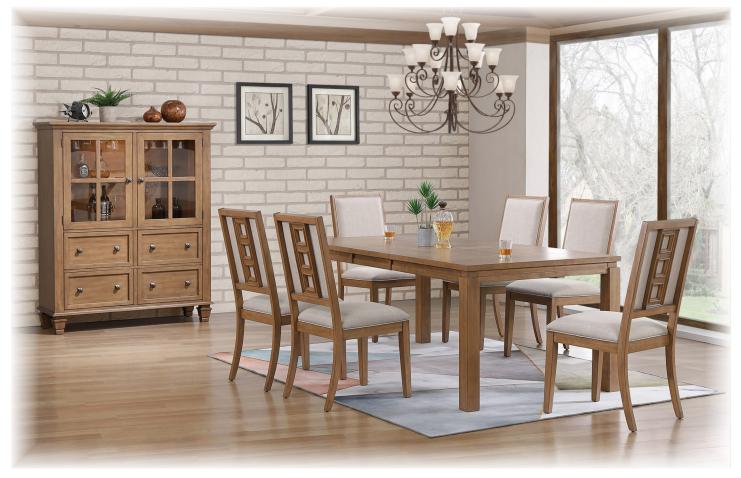

## Ingleton Dining

• Ingleton 82" Table with matching Upholstered chairs

 American birch veneer inlay with intricate and detailed patterns & borders

 Tabletop features recessed groove design

• Self-storing butterfly leaf extends the table when space requirement changes

• Chairs are corner-blocked on

all four sides for extra rigidity

 Quality wooden table glides provide years of trouble-free operation

 Each leg is securely fastened with 2 oversized bolts, ensuring extra stability and durability

 48" bench & Ladderback chair (not shown) also available in addition to chairs shown

 Choice of 2 sideboards complete this formal dining collection

## Ingleton Collection:

This collection combines American birch with trendy light walnut stain that allows the true beauty of the wood to shine through. Its simplicity and clean line design make it suitable for any contemporary decor.