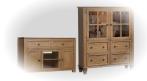

 48" bench & Ladderback chair (not shown) also available in addition to chairs shown

 Choice of 2 sideboards complete this formal dining collection