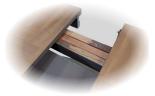

## Ingleton Dining

• Ingleton 82" Table with matching Upholstered chairs

 American birch veneer inlay with intricate and detailed patterns & borders

 Tabletop features recessed groove design

• Self-storing butterfly leaf extends the table when space requirement changes