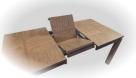

## Ingleton Dining

• Ingleton 82" Table with matching Upholstered chairs

 American birch veneer inlay with intricate and detailed patterns & borders

 Tabletop features recessed groove design

• Self-storing butterfly leaf extends the table when space requirement changes