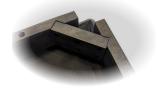

## Lancaster Dining

 American birch veneer inlay with intricate and detailed patterns & borders

 Our attention to details is evident in this tabletop corner

• Self-storing butterfly leaf extends the table when space requirement changes