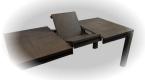

## Lancaster Dining

 American birch veneer inlay with intricate and detailed patterns & borders

 Our attention to details is evident in this tabletop corner

• Self-storing butterfly leaf extends the table when space requirement changes