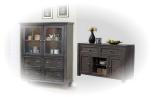

• Each leg is securely fastened with 2 oversized bolts, ensuring extra stability and durability

 Choice of 2 sideboards complete this formal dining collection

## Lancaster Collection:

This collection combines American birch with trendy grey stain that allows the true beauty of the wood to shine through. Its simplicity and clean line design make it suitable for any contemporary decor.