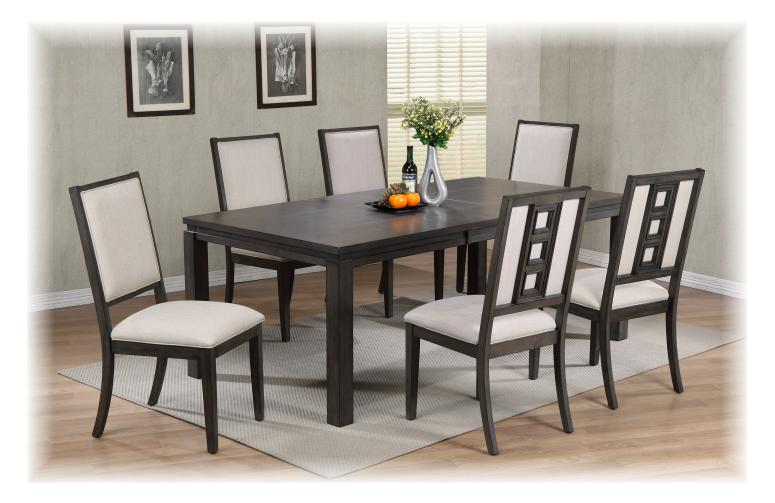

## Lancaster Collection:

This collection combines American birch with trendy grey stain that allows the true beauty of the wood to shine through. Its simplicity and clean line design make it suitable for any contemporary decor.

 Chairs are corner-blocked on all four sides for extra rigidity and durability

 Quality wooden table glides provide years of trouble-free operation

 48" bench & ladderback chair (not shown) also available in addition to the chairs shown

• Each leg is securely fastened with 2 oversized bolts, ensuring extra stability and durability

 Choice of 2 sideboards complete this formal dining collection