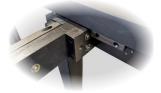

• Three 18" self-storing leaves extend the table from only 52" all the way to 106"

 Sturdy base is equipped with levelers to ensure table remains stable on all floor types

 Quality wooden table glides provide years of trouble-free operation

• Leaf locks keep the tabletop secured whether the leaves are in use or in storage

 Innovative 8-leg design ensures extra stability of this long table, which can extended to 106"

 Chairs are corner-blocked on all four sides for rigidity and durability