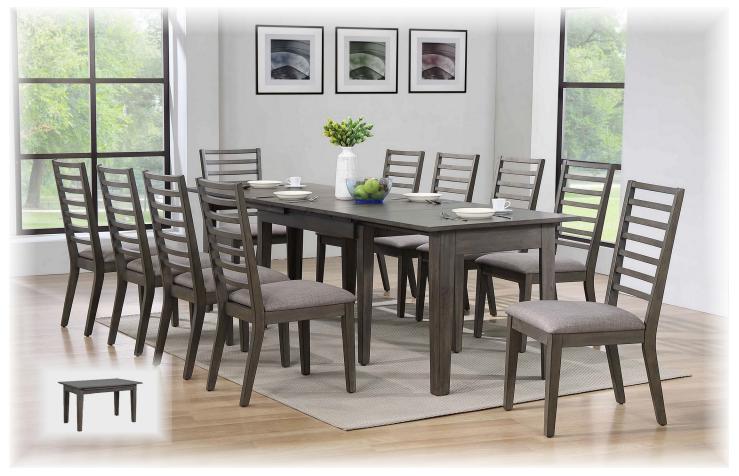

## Memphis Dining

• Memphis 106" Table with matching chairs

• Made of strong and durable solid hardwood, this table is built to last generations

• Oversized bolts are used extensively in the construction to ensure strength & durability

• Three 18" self-storing leaves extend the table from only 52" all the way to 106"

 Sturdy base is equipped with levelers to ensure table remains stable on all floor types

 Quality wooden table glides provide years of trouble-free operation

• Leaf locks keep the tabletop secured whether the leaves are in use or in storage

 Innovative 8-leg design ensures extra stability of this long table, which can extended to 106"

 Chairs are corner-blocked on all four sides for rigidity and durability

## Memphis Collection:

Ultimate flexibility for space requirement defines this collection. Whether it is a modern small condo or large home, couple or large family gathering, the table will easily meet your changing needs. ... because quality furniture is always in style.