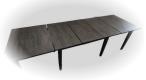

• Three 18" self-storing leaves extend the table from only 52" all the way to 106"

 Sturdy base is equipped with levelers to ensure table remains stable on all floor types

 Quality wooden table glides provide years of trouble-free operation

• Leaf locks keep the tabletop secured whether the leaves are in use or in storage

 Innovative 8-leg design ensures extra stability of this long table, which can extended to 106"

 Chairs are corner-blocked on all four sides for rigidity and durability