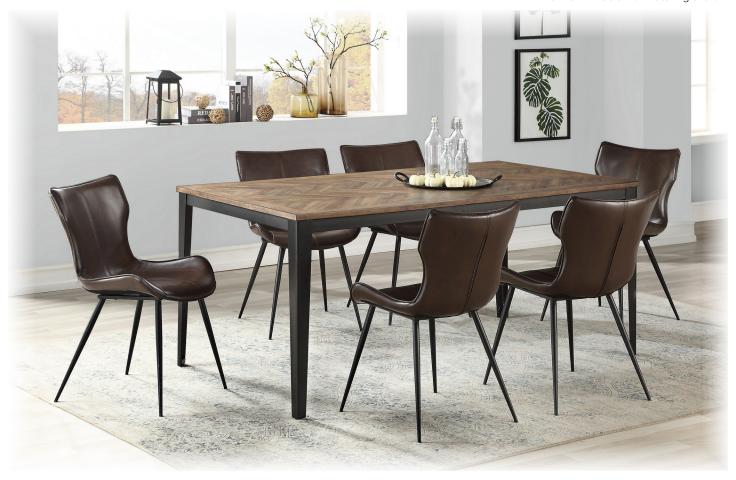

## Maxwell Dining

• Maxwell 72" Table with matching chairs

 Acacia veneer arranged in herringbone pattern with powder coated metal legs

 Distressed finish features saw marks, natural knots and pinholes for authentic rustic look

 Table top is supported with full perimeter metal tubing and 2 cross members.

 Each leg is securely fastened with 2 oversized bolts, ensuring extra stability and durability

 Powder coated steel legs in matte black finish are strong and maintenance free

• Sturdy legs are equipped with levelers to ensure table remains stable on all floor types

 Chair features faux leather and skillful stiches with great comfort & support

 Corner bracing on chair legs adds extra strength and stability

## Maxwell Collection:

Surrounded by these sculpted faux leather chairs with metal legs is this stunning acacia veneer table with a beautiful Herringbone patterned top. The distressed finish really gives this set its unique look.