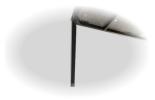

 Table top is supported with full perimeter metal tubing and 2 cross members.

 Each leg is securely fastened with 2 oversized bolts, ensuring extra stability and durability

 Powder coated steel legs in matte black finish are strong and maintenance free

• Sturdy legs are equipped with levelers to ensure table remains stable on all floor types

 Chair features faux leather and skillful stiches with great comfort & support

 Corner bracing on chair legs adds extra strength and stability