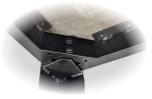

 Table top is supported with full perimeter metal tubing and 2 cross members.

 Each leg is securely fastened with 2 oversized bolts, ensuring extra stability and durability

 Powder coated steel legs in matte black finish are strong and maintenance free

• Sturdy legs are equipped with levelers to ensure table remains stable on all floor types

 Chair features faux leather and skillful stiches with great comfort & support

 Corner bracing on chair legs adds extra strength and stability