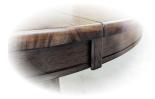

 Sturdy and heavy base ensures that table remains stable under heavy loads

 Distressed finish includes natural knots, oxtail/splatter & special edge treatment for true rustic look

• Apron covers conceal the gaps on table skirts

 Chairs are corner-blocked on all four sides for rigidity and durability

 Matching 54" sideboard A1-NP154B also available