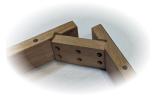

 Chairs are corner-blocked on all four sides for rigidity and durability

 Matching 54" sideboard A1-NP154B also available