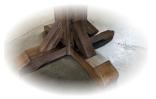

 Sturdy and heavy base ensures that table remains stable under heavy loads

 Distressed finish includes natural knots, oxtail/splatter & special edge treatment for true rustic look

• Apron covers conceal the gaps on table skirts