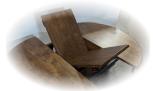

 Sturdy and heavy base ensures that table remains stable under heavy loads

 Distressed finish includes natural knots, oxtail/splatter & special edge treatment for true rustic look

• Apron covers conceal the gaps on table skirts

 Chairs are corner-blocked on all four sides for rigidity and durability

 Matching 54" sideboard A1-NP154B also available