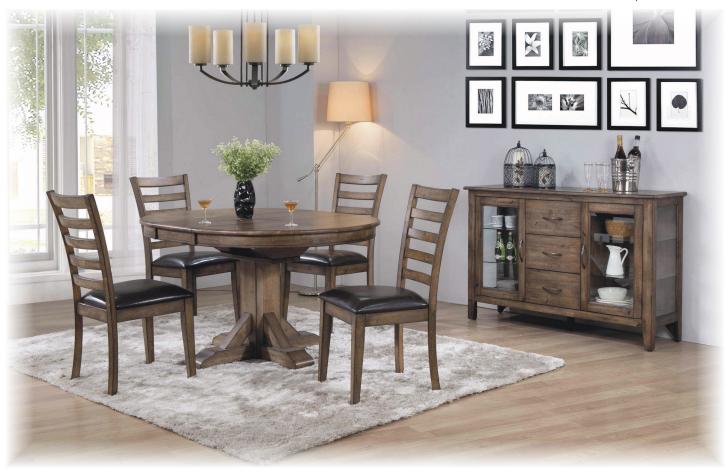

## Newport Dining

• Shown with optional sideboard

 Solid hardwood construction ensures years of enjoyment

 Self-storing butterfly leaf extends the table when space requirement changes

 Cabled ball-bearing slides allow easy opening and closing of the table, even from just one side

 Sturdy and heavy base ensures that table remains stable under heavy loads

 Distressed finish includes natural knots, oxtail/splatter & special edge treatment for true rustic look

• Apron covers conceal the gaps on table skirts

 Chairs are corner-blocked on all four sides for rigidity and durability

 Matching 54" sideboard A1-NP154B also available

## Newport Collection:

Rustic sophistication and transitional styling make this solid hardwood set ideal for any home. Its beautifully crafted design will last for years to come!

. . . because quality furniture is always in style.