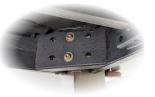

 Each drop leaf is secured by two wooden supports and three concealed hinges

 Each leg is securely fastened with 2 oversized bolts, ensuring extra stability and durability

 Shelves under the table provide additional storage for easy accessibility