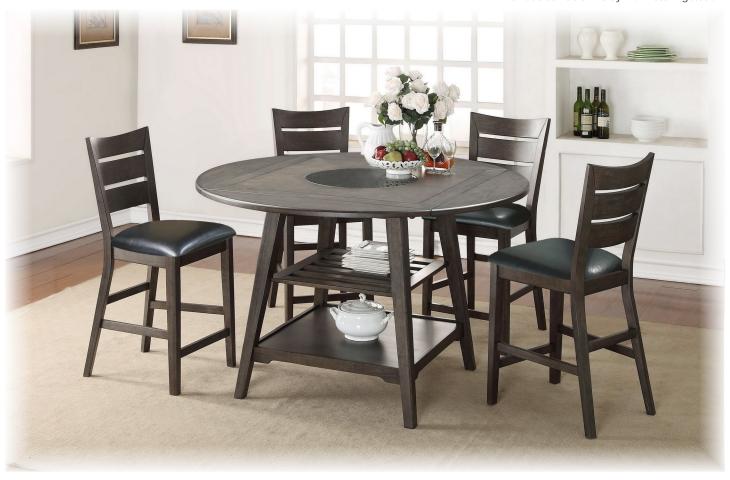

## Parkside Dining

• Parkside 60" Table in Grey with matching stools

 Mango veneer (reversed box pattern) with solid hardwood base in matte grey finish

 9" drop leaves (one on each side) extend the table from 42" square to 60" round

 Each drop leaf is secured by two wooden supports and three concealed hinges

 Each leg is securely fastened with 2 oversized bolts, ensuring extra stability and durability

 Shelves under the table provide additional storage for easy accessibility

 20" round granite lazy Susan aids in distributing food, making sharing dishes easily

 Chairs are corner-blocked on all four sides for extra rigidity and durability

 Also available in Espresso finish in addition to the Grey finish shown