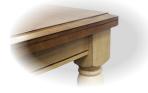

 Metal ball-bearing slides allow easy opening/closing & ensure years of trouble-free operations

 Apron covers conceal the gaps on table skirts

• Table features stepped beveled edge profile & wheat/almond two-tone finish

## Quaint Retreat Collection:

Characterized by its traditional design with an updated look, this collection features rustic wheat/almond two-tone finish & beveled edges. Solid hardwood construction and mastery craftsmanship will ensure your life time enjoyment.