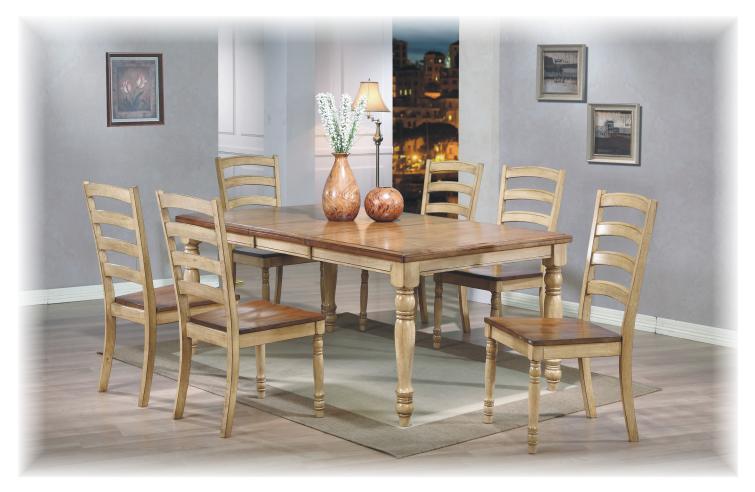

## Quaint Retreat Dining

## • Not all available pieces are shown. Scan the QR code to learn more.

• Made of strong and durable solid hardwood, these tables are built to last generations

• Self-storing butterfly leaf extends the table when space requirement changes

 Metal ball-bearing slides allow easy opening/closing & ensure years of trouble-free operations

 Apron covers conceal the gaps on table skirts

• Table features stepped beveled edge profile & wheat/almond two-tone finish

 Chairs are corner-blocked on all four sides for extra rigidity and durability

 Each leg is securely fastened with 2 oversized bolts, ensuring extra stability and durability

 Matching occasional pieces also available in the Quaint Retreat Collection

## Quaint Retreat Collection:

Characterized by its traditional design with an updated look, this collection features rustic wheat/almond two-tone finish & beveled edges. Solid hardwood construction and mastery craftsmanship will ensure your life time enjoyment.