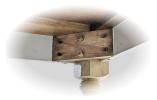

 Chairs are corner-blocked on all four sides for extra rigidity and durability

 Each leg is securely fastened with 2 oversized bolts, ensuring extra stability and durability

 Matching occasional pieces also available in the Quaint Retreat Collection