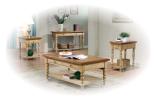

## Quaint Retreat Dining

## Quaint Retreat Collection:

Characterized by its traditional design with an updated look, this collection features rustic wheat/almond two-tone finish & beveled edges. Solid hardwood construction and mastery craftsmanship will ensure your life time enjoyment.