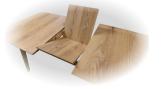

## Rocca Dining

• Rocca 59" Table with matching chairs & bench

 American oak/walnut veneer (random matched) with solid hardwood base in matte finish

 Self-storing butterfly leaf extends the table when space requirement changes

 Floating top glides along the stainless steel track, ensuring smooth opening/closing

 Each leg is securely fastened with 2 oversized bolts, ensuring extra stability and durability

• Leaf locks keep the tabletop secured whether the butterfly leaf is in use or in storage

 Concealed hinges on the butterfly leaf don't detract from the beauty of this fine furniture

 This Rocca side chair is also available in additiion to the chairs/bench shown

 Rocca collection is available in your choice of either natural oak or natural walnut finish