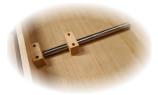

 Floating top glides along the stainless steel track, ensuring smooth opening/closing

 Each leg is securely fastened with 2 oversized bolts, ensuring extra stability and durability

• Leaf locks keep the tabletop secured whether the butterfly leaf is in use or in storage