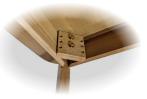

 Floating top glides along the stainless steel track, ensuring smooth opening/closing

 Each leg is securely fastened with 2 oversized bolts, ensuring extra stability and durability

• Leaf locks keep the tabletop secured whether the butterfly leaf is in use or in storage