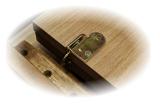

 Concealed hinges on the butterfly leaf don't detract from the beauty of this fine furniture

 This Rocca side chair is also available in additiion to the chairs/bench shown

 Rocca collection is available in your choice of either natural oak or natural walnut finish