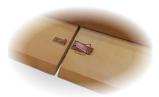

 Concealed hinges on the butterfly leaf don't detract from the beauty of this fine furniture

 This Rocca side chair is also available in additiion to the chairs/bench shown

 Rocca collection is available in your choice of either natural oak or natural walnut finish