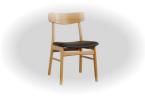

 Concealed hinges on the butterfly leaf don't detract from the beauty of this fine furniture

 This Rocca side chair is also available in additiion to the chairs/bench shown

 Rocca collection is available in your choice of either natural oak or natural walnut finish