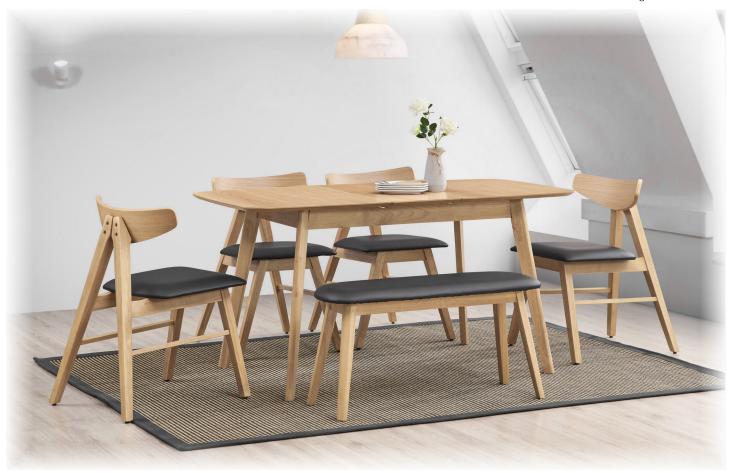

## Rocca Dining

• Rocca 59" Table with matching chairs & bench

 American oak/walnut veneer (random matched) with solid hardwood base in matte finish

 Self-storing butterfly leaf extends the table when space requirement changes

## Rocca Collection:

Characterized by its clean lines, gentle curves, and organic shapes, this collection of mid-century modern furniture captures the essence of this style originated from the mid-20th century with its elegant simplicity and timeless aesthetic.