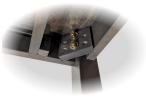

 Quality hardware, such as this concealed hinge, ensures years of trouble-free enjoyment

 Each leg is securely fastened with 2 oversized bolts, ensuring extra stability and durability

• Leaf locks keep the tabletop secured whether the butterfly leaf is in use or in storage