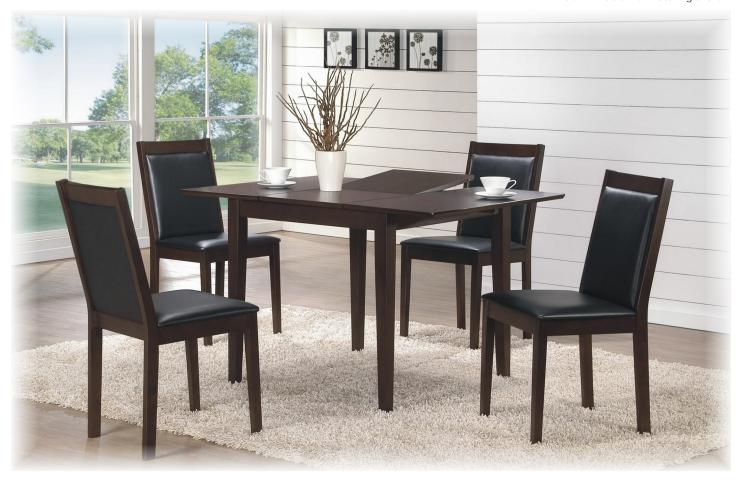

## Walsh Dining

• Walsh 47" Table with matching chairs

 Rubberwood veneer (butcher block, random matched) with solid hardwood base in matte

 Self-storing butterfly leaf extends the table when space requirement changes

## Walsh Collection:

Simple, sleek, and flexible, this collection of contemporary dining are made of solid hardwood and veneer with choice of 3 trendy finishes ideal for today's compact living space