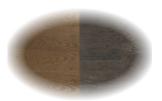

 Routered groove makes pulling out floating tabletop easier

 Chairs are corner-blocked on all four sides for extra rigidity and durability

 Also available in Walnut and Grey finishes in addition to the Espresso finish shown