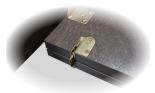

 Quality hardware, such as this concealed hinge, ensures years of trouble-free enjoyment

 Each leg is securely fastened with 2 oversized bolts, ensuring extra stability and durability

• Leaf locks keep the tabletop secured whether the butterfly leaf is in use or in storage