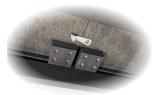

 Quality hardware, such as this concealed hinge, ensures years of trouble-free enjoyment

 Each leg is securely fastened with 2 oversized bolts, ensuring extra stability and durability

• Leaf locks keep the tabletop secured whether the butterfly leaf is in use or in storage