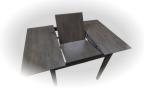

## Walsh Dining

• Walsh 47" Table with matching chairs

 Rubberwood veneer (butcher block, random matched) with solid hardwood base in matte

 Self-storing butterfly leaf extends the table when space requirement changes

 Routered groove makes pulling out floating tabletop easier

 Chairs are corner-blocked on all four sides for extra rigidity and durability

 Also available in Walnut and Grey finishes in addition to the Espresso finish shown