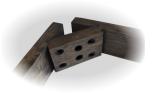

 Quality hardware, such as this concealed hinge, ensures years of trouble-free enjoyment

 Each leg is securely fastened with 2 oversized bolts, ensuring extra stability and durability

• Leaf locks keep the tabletop secured whether the butterfly leaf is in use or in storage