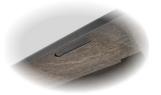

 Routered groove makes pulling out floating tabletop easier

 Chairs are corner-blocked on all four sides for extra rigidity and durability

 Also available in Walnut and Grey finishes in addition to the Espresso finish shown